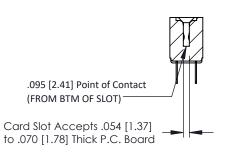

**Mounting Option** No Mounting Lugs **Contact Detail** 

PC Tail .046x.013(1.17x0.33) - Tail LG=.213(5.41) .156 [3.96] Contact Spacing x .200 [5.08] Row Spacing

1