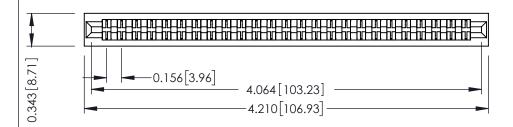

**Mounting Option** No Mounting Lugs **Contact Detail** 

PC Tail .046x.013(1.17x0.33) - Tail LG=.213(5.41) .156 [3.96] Contact Spacing x .200 [5.08] Row Spacing

1