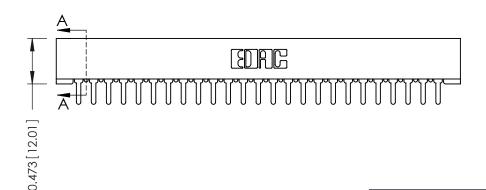

## SECTION A-A

**See Accompanying Pages for:** 

- **Contact Bend Details**
- **Mounting Options**

| 307 / 357 Card Edge Connector |
|-------------------------------|
| Part Number: 357-050-520-201  |

YOUR CONNECTION TO QUALITY & SERVICE