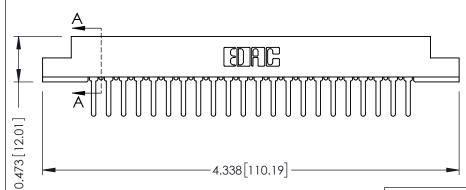

## SECTION A-A

## **See Accompanying Pages for:**

- **Contact Bend Details**
- **Mounting Options**

307 / 357 Card Edge Connector Part Number: 357-044-522-204

| ACAD REFERENCE NO. 307 ENG MASTER |                  |
|-----------------------------------|------------------|
| DRAWN: J.LEE                      | DATE: AUG. 11/09 |
| CHECKED:                          | DATE:            |
| SCALE: NTS                        | SHEET 1 OF 3     |
| DRAWING NUMBER                    | ISSUE            |