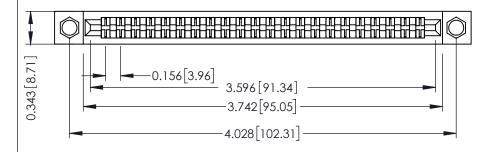

**Mounting Option** .156 (3.96) Dia. Mounting Holes **Contact Detail** 

PC Tail .046x.013(1.17x0.33) - Tail LG=.358(9.09) .156 [3.96] Contact Spacing x .200 [5.08] Row Spacing

## **See Accompanying Pages for:**

- **Contact Bend Details**
- **Mounting Options**

307 / 357 Card Edge Connector Part Number: 357-044-522-204

| ACAD REFERENCE NO. 307 ENG MASTER |                  |
|-----------------------------------|------------------|
| DRAWN: J.LEE                      | DATE: AUG. 11/09 |
| CHECKED:                          | DATE:            |
| SCALE: NTS                        | SHEET 1 OF 3     |
| DRAWING NUMBER                    | ISSUE            |