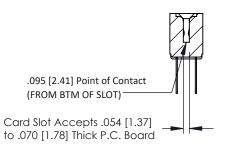

**Mounting Option** .156 (3.96) Dia. Mounting Holes **Contact Detail** 

PC Tail .046x.013(1.17x0.33) - Tail LG=.358(9.09) .156 [3.96] Contact Spacing x .200 [5.08] Row Spacing

## **See Accompanying Pages for:**

- **Contact Bend Details**
- **Mounting Options**

307 / 357 Card Edge Connector Part Number: 357-044-522-204

| ACAD REFERENCE NO. 307 ENG MASTER |                  |
|-----------------------------------|------------------|
| DRAWN: J.LEE                      | DATE: AUG. 11/09 |
| CHECKED:                          | DATE:            |
| SCALE: NTS                        | SHEET 1 OF 3     |
| DRAWING NUMBER                    | ISSUE            |