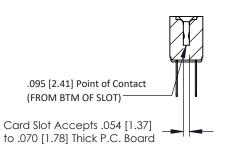

**Mounting Option** No Mounting Lugs **Contact Detail** 

PC Tail .046x.013(1.17x0.33) - Tail LG=.358(9.09) .156 [3.96] Contact Spacing x .200 [5.08] Row Spacing

1