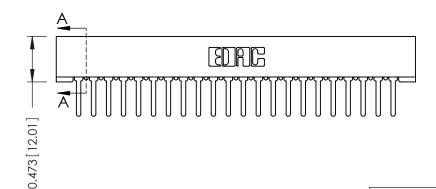

## SECTION A-A

**See Accompanying Pages for:** 

- **Contact Bend Details**
- **Mounting Options**

| 307 / 357 Card Edge Connector |
|-------------------------------|
| Part Number: 357-044-522-201  |

YOUR CONNECTION TO QUALITY & SERVICE