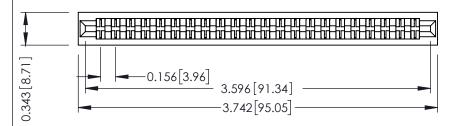

**Mounting Option** No Mounting Lugs **Contact Detail** 

PC Tail .046x.013(1.17x0.33) - Tail LG=.358(9.09) .156 [3.96] Contact Spacing x .200 [5.08] Row Spacing

1

## SECTION A-A

**See Accompanying Pages for:** 

- **Contact Bend Details**
- **Mounting Options**

| 307 / 357 Card Edge Connector |
|-------------------------------|
| Part Number: 357-044-522-201  |

YOUR CONNECTION TO QUALITY & SERVICE