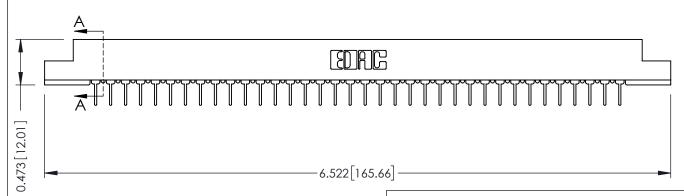

## SECTION A-A

**See Accompanying Pages for:** 

- **Contact Bend Details**
- **Mounting Options**

307 / 357 Card Edge Connector Part Number: 357-036-531-104

YOUR CONNECTION TO QUALITY & SERVICE

| ACAD REFERENCE NO. 307 ENG MASTER |                  |
|-----------------------------------|------------------|
| DRAWN: J.LEE                      | DATE: AUG. 11/09 |
| CHECKED:                          | DATE:            |
| SCALE: NTS                        | SHEET 1 OF 3     |
| DRAWING NUMBER                    | ISSUE            |
| 307 Assembly                      | 1                |