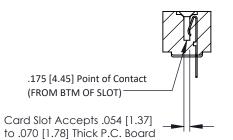

**Mounting Option** .156 (3.96) Dia. Mounting Holes **Contact Detail** 

PC Tail .023x.013(0.58x0.33) - Tail LG=.213(5.41)

.156 [3.96] Contact Spacing x .200 [5.08] Row Spacing