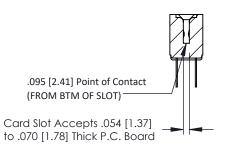

**Mounting Option** No Mounting Lugs **Contact Detail** 

Wire Hole .087x.013(2.21x0.33) - Tail LG .282(7.16) .156 [3.96] Contact Spacing x .200 [5.08] Row Spacing

1

**See Accompanying Pages for:** 

- **Contact Bend Details**
- **Mounting Options**