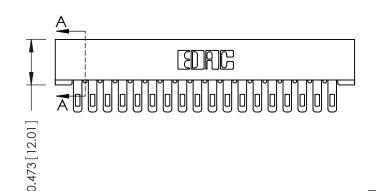

SECTION A-A

| 307 / 357 Card Edge Connector |
|-------------------------------|
| Part Number: 357-036-500-201  |

YOUR CONNECTION TO QUALITY & SERVICE

307 ENG MASTER J.LEE DATE: AUG. 11/09 NTS SHEET 1 OF 3

307 Assembly