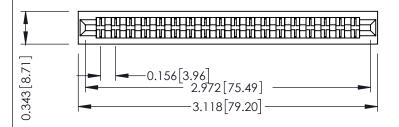

**Mounting Option** No Mounting Lugs **Contact Detail** 

Wire Hole .087x.013(2.21x0.33) - Tail LG .282(7.16) .156 [3.96] Contact Spacing x .200 [5.08] Row Spacing

1

**See Accompanying Pages for:** 

- **Contact Bend Details**
- **Mounting Options**

SECTION A-A

| 307 / 357 Card Edge Connector |
|-------------------------------|
| Part Number: 357-036-500-201  |

YOUR CONNECTION TO QUALITY & SERVICE

307 ENG MASTER J.LEE DATE: AUG. 11/09 NTS SHEET 1 OF 3