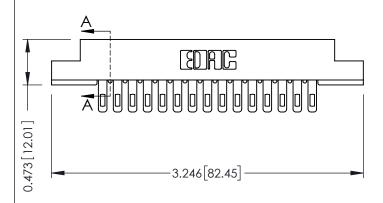

**Mounting Option** .156 (3.96) Dia. Mounting Holes **Contact Detail** 

Wire Hole .087x.013(2.21x0.33) - Tail LG .282(7.16) .156 [3.96] Contact Spacing x .200 [5.08] Row Spacing





## **See Accompanying Pages for:**

- **Contact Bend Details**
- **Mounting Options**





| 307 / 357 Card Edge Connector |
|-------------------------------|
| Part Number: 357-030-500-204  |

YOUR CONNECTION TO QUALITY & SERVICE

307 ENG MASTER J.LEE DATE: AUG. 11/09 SHEET 1 OF 3 NTS

307 Assembly





## **Mouser Electronics**

**Authorized Distributor** 

Click to View Pricing, Inventory, Delivery & Lifecycle Information:

EDAC:

357-030-500-204