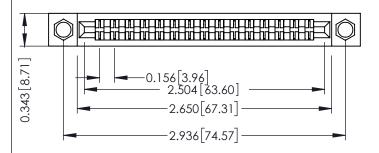

**Mounting Option** .156 (3.96) Dia. Mounting Holes **Contact Detail** 

Wire Hole .087x.013(2.21x0.33) - Tail LG .282(7.16) .156 [3.96] Contact Spacing x .200 [5.08] Row Spacing