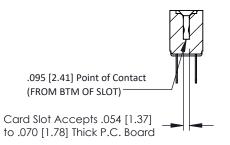

**Mounting Option** .156 (3.96) Dia. Mounting Holes **Contact Detail** 

Wire Hole .087x.013(2.21x0.33) - Tail LG .282(7.16) .156 [3.96] Contact Spacing x .200 [5.08] Row Spacing