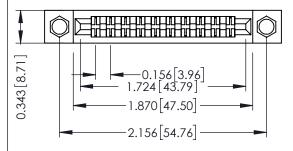

**Mounting Option** .156 (3.96) Dia. Mounting Holes **Contact Detail** 

Wire Hole .087x.013(2.21x0.33) - Tail LG .282(7.16) .156 [3.96] Contact Spacing x .200 [5.08] Row Spacing