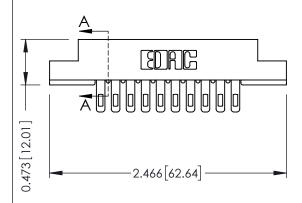

## **See Accompanying Pages for:**

- Contact Bend Details
- Mounting Options

SECTION A-A

307 ENG MASTER
DATE: AUG. 11/09

SHEET 1 OF 3

J.LEE

307 Assembly

NTS