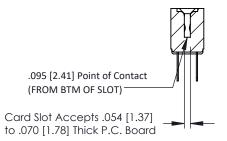

Mounting Option
.128 (3.25) Dia. Mounting Holes

**Contact Detail** 

Wire Hole .087x.013(2.21x0.33) - Tail LG .282(7.16) .156 [3.96] Contact Spacing x .200 [5.08] Row Spacing

THIS IS A C.A.D. GENERATED DRAWING DO NOT MAKE MANUAL REVISIONS TO MAS