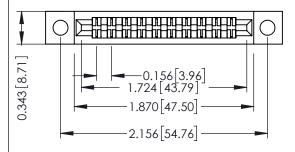

Mounting Option
.128 (3.25) Dia. Mounting Holes

**Contact Detail** 

Wire Hole .087x.013(2.21x0.33) - Tail LG .282(7.16) .156 [3.96] Contact Spacing x .200 [5.08] Row Spacing

THIS IS A C.A.D. GENERATED DRAWING DO NOT MAKE MANUAL REVISIONS TO MAS