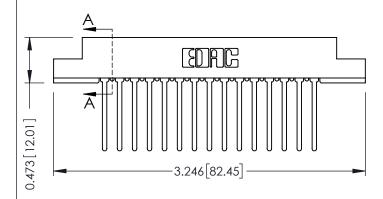

## **SECTION A-A**

| 307 / 357 Card Edge Connector |
|-------------------------------|
| Part Number: 357-015-545-104  |

307 ENG MASTER DATE: AUG. 11/09 J.LEE SHEET 1 OF 3 NTS

307 Assembly