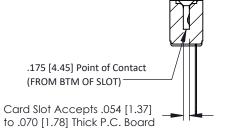

## **SECTION A-A**

| 307 / 357 Card Edge Connector |
|-------------------------------|
| Part Number: 357-015-545-104  |

307 ENG MASTER DATE: AUG. 11/09 J.LEE SHEET 1 OF 3 NTS

307 Assembly