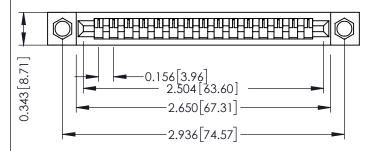

**Mounting Option** .156 (3.96) Dia. Mounting Holes **Contact Detail** 

Wire Wrap .046x.013(1.17x0.33) - Tail LG=.708(17.98) .156 [3.96] Contact Spacing x .200 [5.08] Row Spacing