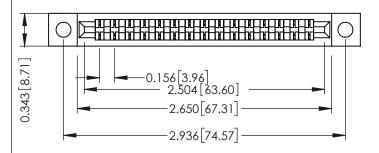

**Mounting Option** .128 (3.25) Dia. Mounting Holes **Contact Detail** 

PC Tail .046x.014(1.17x0.36) - Tail LG=.213(5.41) .156 [3.96] Contact Spacing x .200 [5.08] Row Spacing

## **See Accompanying Pages for:**

- **Contact Bend Details**
- **Mounting Options**

.175 [4.45] Point of Contact (FROM BTM OF SLOT)

Card Slot Accepts .054 [1.37] to .070 [1.78] Thick P.C. Board

| 307 / 357 Card Edge Connector |
|-------------------------------|
| Part Number: 357-015-521-102  |