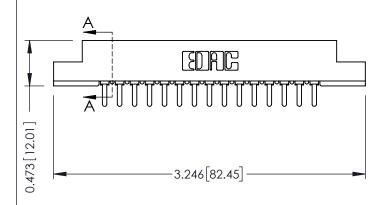

**Mounting Option** .128 (3.25) Dia. Mounting Holes **Contact Detail** 

PC Tail .046x.014(1.17x0.36) - Tail LG=.213(5.41) .156 [3.96] Contact Spacing x .200 [5.08] Row Spacing

## **See Accompanying Pages for:**

- **Contact Bend Details**
- **Mounting Options**

.175 [4.45] Point of Contact (FROM BTM OF SLOT)

Card Slot Accepts .054 [1.37] to .070 [1.78] Thick P.C. Board

| 307 / 357 Card Edge Connector |
|-------------------------------|
| Part Number: 357-015-521-102  |