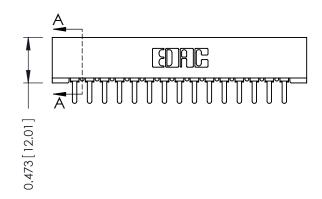

## **See Accompanying Pages for:**

- **Contact Bend Details**
- **Mounting Options**

| 307 / 357 Card Edge Connector<br>Part Number: 357-015-521-101 |                                                                                                                                                                                                 | ACAD REFERENCE NO. 307 ENG MASTER |             |          |          |
|---------------------------------------------------------------|-------------------------------------------------------------------------------------------------------------------------------------------------------------------------------------------------|-----------------------------------|-------------|----------|----------|
|                                                               |                                                                                                                                                                                                 | DRAWN:                            | J.LEE       | DATE: AU | G. 11/09 |
|                                                               |                                                                                                                                                                                                 | CHECKED:                          |             | DATE:    |          |
| TORONTO, ONTARIO CANADA                                       | THESE DRAWINGS AND SPECIFICATIONS ARE THE PROPERTY OF EDAC INC.,AND SHALL NOT BE REPRODUCED,OR COPIED OR USED AS THE BASIS FOR THE MANUFACTURE OR SALE OF APPARATUS WITHOUT WRITTEN PERMISSION. | SCALE:                            | NTS         | SHEET '  | 1 OF 3   |
|                                                               |                                                                                                                                                                                                 | DRAWING                           | NUMBER      |          | ISSUE    |
|                                                               |                                                                                                                                                                                                 | 3                                 | 07 Assembly |          | 1        |