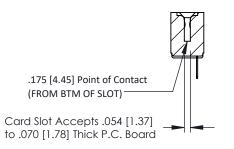

**Mounting Option** No Mounting Lugs **Contact Detail** 

PC Tail .046x.014(1.17x0.36) - Tail LG=.213(5.41) .156 [3.96] Contact Spacing x .200 [5.08] Row Spacing