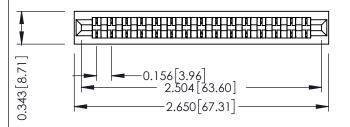

**Mounting Option** No Mounting Lugs **Contact Detail** 

PC Tail .046x.014(1.17x0.36) - Tail LG=.213(5.41) .156 [3.96] Contact Spacing x .200 [5.08] Row Spacing