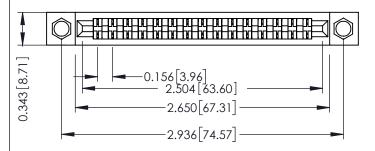

**Mounting Option** .156 (3.96) Dia. Mounting Holes **Contact Detail** 

Wire Hole .089x.014(2.29x0.36) - Tail LG=.213(5.41) .156 [3.96] Contact Spacing x .200 [5.08] Row Spacing

## **See Accompanying Pages for:**

- **Contact Bend Details**
- **Mounting Options**

Card Slot Accepts .054 [1.37] to .070 [1.78] Thick P.C. Board

307 / 357 Card Edge Connector Part Number: 357-015-501-104