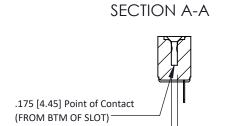

**Mounting Option** .156 (3.96) Dia. Mounting Holes **Contact Detail** 

Wire Hole .089x.014(2.29x0.36) - Tail LG=.213(5.41) .156 [3.96] Contact Spacing x .200 [5.08] Row Spacing