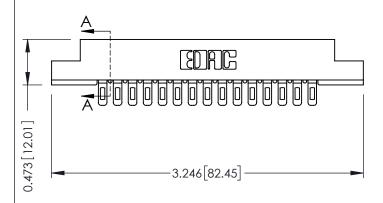

## **See Accompanying Pages for:**

- **Contact Bend Details**
- **Mounting Options**

Card Slot Accepts .054 [1.37] to .070 [1.78] Thick P.C. Board

307 / 357 Card Edge Connector Part Number: 357-015-501-104