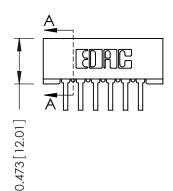

## SECTION A-A

| 307 / 357 Card Edge Connector |
|-------------------------------|
| Part Number: 357-012-558-201  |

YOUR CONNECTION TO QUALITY & SERVICE

CANADA

307 ENG MASTER DATE: AUG. 11/09 J.LEE SHEET 1 OF 3 NTS DRAWING NUMBER

307 Assembly