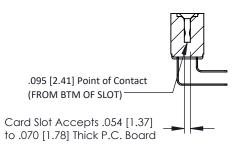

## SECTION A-A

| 307 / 357 Card Edge Connector |
|-------------------------------|
| Part Number: 357-012-558-201  |

YOUR CONNECTION TO QUALITY & SERVICE

CANADA

307 ENG MASTER DATE: AUG. 11/09 J.LEE SHEET 1 OF 3 NTS DRAWING NUMBER