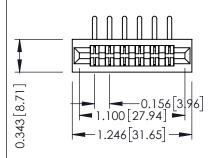

| <b>Mounting Option</b> |
|------------------------|
| No Mounting Lugs       |

**Contact Detail** 

90 Degree Bend (Code 522 and 540 Contacts) .156 [3.96] Contact Spacing x .200 [5.08] Row Spacing