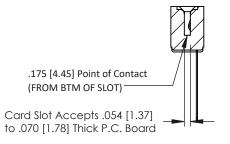

Mounting Option
No Mounting Lugs

**Contact Detail** 

Wire Wrap .046x.013(1.17x0.33) - Tail LG=.708(17.98) .156 [3.96] Contact Spacing x .200 [5.08] Row Spacing

THIS IS A C.A.D. GENERATED DRAWING DO NOT MAKE MANUAL REVISIONS TO MAS