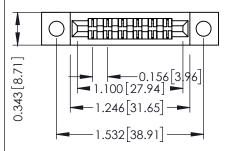

**Mounting Option** .128 (3.25) Dia. Mounting Holes **Contact Detail** 

Wire Wrap .046x.013(1.17x0.33) - Tail LG=.708(17.98) .156 [3.96] Contact Spacing x .200 [5.08] Row Spacing

1