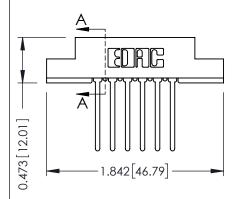

## **See Accompanying Pages for:**

- **Contact Bend Details**
- **Mounting Options**

## SECTION A-A

| 307 / 357 Card Edge Connector |
|-------------------------------|
| Part Number: 357-012-540-202  |

307 ENG MASTER DATE: AUG. 11/09 J.LEE SHEET 1 OF 3 NTS 307 Assembly