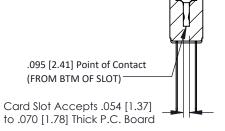

## SECTION A-A

| 307 / 357 Card Edge Connector |
|-------------------------------|
| Part Number: 357-012-540-202  |

307 ENG MASTER DATE: AUG. 11/09 J.LEE SHEET 1 OF 3 NTS 307 Assembly