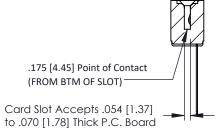

## SECTION A-A

| 307 / 357 Card Edge Connector              |                                                                                                                                                                     | ACAD REFERENCE NO. 307 ENG MASTER                                                                                                                                                          |                                                                                                                                                                                                                                                                       |  |
|--------------------------------------------|---------------------------------------------------------------------------------------------------------------------------------------------------------------------|--------------------------------------------------------------------------------------------------------------------------------------------------------------------------------------------|-----------------------------------------------------------------------------------------------------------------------------------------------------------------------------------------------------------------------------------------------------------------------|--|
| Part Number: 357-010-545-102               | DRAWN: J.LEE                                                                                                                                                        | DATE: AL                                                                                                                                                                                   | JG. 11/09                                                                                                                                                                                                                                                             |  |
|                                            | CHECKED:                                                                                                                                                            | DATE:                                                                                                                                                                                      |                                                                                                                                                                                                                                                                       |  |
| EDAC INC THESE DRAWINGS AND SPECIFICATIONS | SCALE: NTS                                                                                                                                                          | SHEET                                                                                                                                                                                      | 1 OF 3                                                                                                                                                                                                                                                                |  |
| SHALL NOT BE REPRODUCED, OR COPIED         | DRAWING NUMBER                                                                                                                                                      |                                                                                                                                                                                            | ISSUE                                                                                                                                                                                                                                                                 |  |
| MANUFACTURE OR SALE OF APPARATUS           | 307 Assemb                                                                                                                                                          | Лy                                                                                                                                                                                         | 1                                                                                                                                                                                                                                                                     |  |
| .5<br>.R                                   | THESE DRAWINGS AND SPECIFICATIONS ARE THE PROPERTY OF EDAC INC.,AND SHALL NOT BE REPRODUCED,OR COPIED OR USED AS THE BASIS FOR THE MANUFACTURE OR SALE OF APPARATUS | THESE DRAWINGS AND SPECIFICATIONS ARE THE PROPERTY OF EDAC INC., AND SHALL NOT BE REPRODUCED, OR COPIED OR USED AS THE BASIS FOR THE MANUFACTURE OR SALE OF APPARATUS  307 Assemble 25-102 | THESE DRAWINGS AND SPECIFICATIONS ARE THE PROPERTY OF EDAC INC., AND SHALL NOT BE REPRODUCED, OR COPIED OR USED AS THE BASIS FOR THE MANUFACTURE OR SALE OF APPARATUS  THESE DRAWINGS AND SPECIFICATIONS SCALE: NTS SHEET  DRAWING NUMBER  307 ASSEMBLY  307 ASSEMBLY |  |