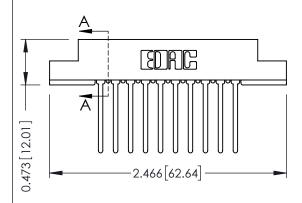

## SECTION A-A

| 307 / 357 Card Edge Connector              |                                                                                                                                                                     | ACAD REFERENCE NO. 307 ENG MASTER                                                                                                                                                          |                                                                                                                                                                                                                                                                       |  |
|--------------------------------------------|---------------------------------------------------------------------------------------------------------------------------------------------------------------------|--------------------------------------------------------------------------------------------------------------------------------------------------------------------------------------------|-----------------------------------------------------------------------------------------------------------------------------------------------------------------------------------------------------------------------------------------------------------------------|--|
| Part Number: 357-010-545-102               | DRAWN: J.LEE                                                                                                                                                        | DATE: AL                                                                                                                                                                                   | JG. 11/09                                                                                                                                                                                                                                                             |  |
|                                            | CHECKED:                                                                                                                                                            | DATE:                                                                                                                                                                                      |                                                                                                                                                                                                                                                                       |  |
| EDAC INC THESE DRAWINGS AND SPECIFICATIONS | SCALE: NTS                                                                                                                                                          | SHEET                                                                                                                                                                                      | 1 OF 3                                                                                                                                                                                                                                                                |  |
| SHALL NOT BE REPRODUCED, OR COPIED         | DRAWING NUMBER                                                                                                                                                      |                                                                                                                                                                                            | ISSUE                                                                                                                                                                                                                                                                 |  |
| MANUFACTURE OR SALE OF APPARATUS           | 307 Assemb                                                                                                                                                          | Лy                                                                                                                                                                                         | 1                                                                                                                                                                                                                                                                     |  |
| .5<br>.R                                   | THESE DRAWINGS AND SPECIFICATIONS ARE THE PROPERTY OF EDAC INC.,AND SHALL NOT BE REPRODUCED,OR COPIED OR USED AS THE BASIS FOR THE MANUFACTURE OR SALE OF APPARATUS | THESE DRAWINGS AND SPECIFICATIONS ARE THE PROPERTY OF EDAC INC., AND SHALL NOT BE REPRODUCED, OR COPIED OR USED AS THE BASIS FOR THE MANUFACTURE OR SALE OF APPARATUS  307 Assemble 25-102 | THESE DRAWINGS AND SPECIFICATIONS ARE THE PROPERTY OF EDAC INC., AND SHALL NOT BE REPRODUCED, OR COPIED OR USED AS THE BASIS FOR THE MANUFACTURE OR SALE OF APPARATUS  THESE DRAWINGS AND SPECIFICATIONS SCALE: NTS SHEET  DRAWING NUMBER  307 ASSEMBLY  307 ASSEMBLY |  |