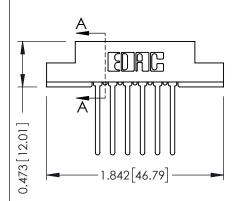

## **See Accompanying Pages for:**

- **Contact Bend Details**
- **Mounting Options**

SECTION A-A

| 307 / 357 Card Edge Connector<br>Part Number: 357-006-545-104 |                            |                                                                                                                                                                                                 | ACAD REFERENCE NO. 307 ENG MASTER |              |          |          |
|---------------------------------------------------------------|----------------------------|-------------------------------------------------------------------------------------------------------------------------------------------------------------------------------------------------|-----------------------------------|--------------|----------|----------|
|                                                               |                            |                                                                                                                                                                                                 | DRAWN:                            | J.LEE        | DATE: AU | G. 11/09 |
|                                                               |                            |                                                                                                                                                                                                 | CHECKED:                          |              | DATE:    |          |
|                                                               | TORONTO, ONTARIO<br>CANADA | THESE DRAWINGS AND SPECIFICATIONS ARE THE PROPERTY OF EDAC INC.,AND SHALL NOT BE REPRODUCED,OR COPIED OR USED AS THE BASIS FOR THE MANUFACTURE OR SALE OF APPARATUS WITHOUT WRITTEN PERMISSION. | SCALE:                            | NTS          | SHEET    | 1 OF 3   |
|                                                               |                            |                                                                                                                                                                                                 | DRAWING                           | NUMBER       |          | ISSUE    |
|                                                               |                            |                                                                                                                                                                                                 | 3                                 | 307 Assembly |          | 1        |