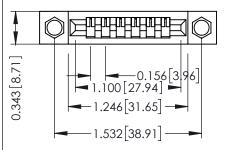

**Mounting Option** .156 (3.96) Dia. Mounting Holes **Contact Detail** 

Wire Wrap .046x.013(1.17x0.33) - Tail LG=.708(17.98) .156 [3.96] Contact Spacing x .200 [5.08] Row Spacing