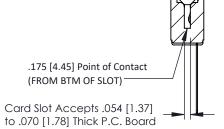

## **See Accompanying Pages for:**

- **Contact Bend Details**
- **Mounting Options**

SECTION A-A

| 307 / 357 Card Edge Connector<br>Part Number: 357-006-545-104 |                            |                                                                                                                                                                                                 | ACAD REFERENCE NO. 307 ENG MASTER |              |          |          |
|---------------------------------------------------------------|----------------------------|-------------------------------------------------------------------------------------------------------------------------------------------------------------------------------------------------|-----------------------------------|--------------|----------|----------|
|                                                               |                            |                                                                                                                                                                                                 | DRAWN:                            | J.LEE        | DATE: AU | G. 11/09 |
|                                                               |                            |                                                                                                                                                                                                 | CHECKED:                          |              | DATE:    |          |
|                                                               | TORONTO, ONTARIO<br>CANADA | THESE DRAWINGS AND SPECIFICATIONS ARE THE PROPERTY OF EDAC INC.,AND SHALL NOT BE REPRODUCED,OR COPIED OR USED AS THE BASIS FOR THE MANUFACTURE OR SALE OF APPARATUS WITHOUT WRITTEN PERMISSION. | SCALE:                            | NTS          | SHEET    | 1 OF 3   |
|                                                               |                            |                                                                                                                                                                                                 | DRAWING                           | NUMBER       |          | ISSUE    |
|                                                               |                            |                                                                                                                                                                                                 | 3                                 | 307 Assembly |          | 1        |