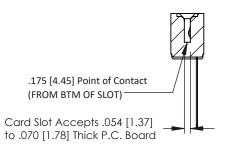

## SECTION A-A

| 307 / 357 Card Edge Connector<br>Part Number: 357-006-545-102 |                                                               | ACAD REFERENCE NO. 307 ENG MASTER                                                                                                                                                                                 |                                                                                                                                                                                                                                                                                                            |                                                                                                                                                                                                              |                                                                                                                                                                                                                                                              |
|---------------------------------------------------------------|---------------------------------------------------------------|-------------------------------------------------------------------------------------------------------------------------------------------------------------------------------------------------------------------|------------------------------------------------------------------------------------------------------------------------------------------------------------------------------------------------------------------------------------------------------------------------------------------------------------|--------------------------------------------------------------------------------------------------------------------------------------------------------------------------------------------------------------|--------------------------------------------------------------------------------------------------------------------------------------------------------------------------------------------------------------------------------------------------------------|
|                                                               |                                                               | DRAWN:                                                                                                                                                                                                            | J.LEE                                                                                                                                                                                                                                                                                                      | DATE: AU                                                                                                                                                                                                     | G. 11/09                                                                                                                                                                                                                                                     |
|                                                               |                                                               | CHECKED:                                                                                                                                                                                                          |                                                                                                                                                                                                                                                                                                            | DATE:                                                                                                                                                                                                        |                                                                                                                                                                                                                                                              |
|                                                               | OR USED AS THE BASIS FOR THE MANUFACTURE OR SALE OF APPARATUS | SCALE:                                                                                                                                                                                                            | NTS                                                                                                                                                                                                                                                                                                        | SHEET                                                                                                                                                                                                        | 1 OF 3                                                                                                                                                                                                                                                       |
|                                                               |                                                               | DRAWING                                                                                                                                                                                                           | NUMBER                                                                                                                                                                                                                                                                                                     |                                                                                                                                                                                                              | ISSUE                                                                                                                                                                                                                                                        |
|                                                               |                                                               | 30                                                                                                                                                                                                                | 07 Assembly                                                                                                                                                                                                                                                                                                |                                                                                                                                                                                                              | 1                                                                                                                                                                                                                                                            |
| ~                                                             | 7-006-545-10<br>EDAC INC<br>CONTO, ONTARIO<br>CANADA          | 7-006-545-102  EDAC INC ONTO, ONTARIO CANADA  THESE DRAWINGS AND SPECIFICATIONS ARE THE PROPERTY OF EDAC INC.,AND SHALL NOT BE REPRODUCED,OR COPIED OR USED AS THE BASIS FOR THE MANUFACTURE OR SALE OF APPARATUS | THESE DRAWINGS AND SPECIFICATIONS ARE THE PROPERTY OF EDAC INC., AND SHALL NOT BE REPRODUCED, OR COPIED OR USED AS THE BASIS FOR THE MANUFACTURE OR SALE OF APPARATUS  ARE THE PROPERTY OF EDAC INC., AND SHALL NOT BE REPRODUCED, OR COPIED OR USED AS THE BASIS FOR THE MANUFACTURE OR SALE OF APPARATUS | T-006-545-102  EDAC INC THESE DRAWINGS AND SPECIFICATIONS ARE THE PROPERTY OF EDAC INC., AND SHALL NOT BE REPRODUCED, OR COPIED OR USED AS THE BASIS FOR THE MANUFACTURE OR SALE OF APPARATUS  307 Assembly. | T-006-545-102  EDAC INC ARE THE PROPERTY OF EDAC INC., AND SHALL NOT BE REPRODUCED, OR COPIED OR USED AS THE BASIS FOR THE MANUFACTURE OR SALE OF APPARATUS  DRAWN: JLEE DATE: AUCHECKED: DATE: SCALE: NTS SHEET  DRAWING NUMBER  307 ASSEMBLY  307 ASSEMBLY |