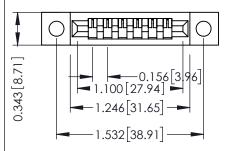

**Mounting Option** .128 (3.25) Dia. Mounting Holes **Contact Detail** 

Wire Wrap .046x.013(1.17x0.33) - Tail LG=.708(17.98) .156 [3.96] Contact Spacing x .200 [5.08] Row Spacing