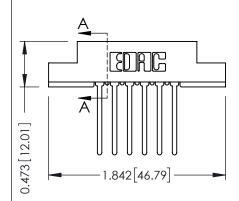

## SECTION A-A

| 307 / 357 Card Edge Connector<br>Part Number: 357-006-545-102 |                                                               | ACAD REFERENCE NO. 307 ENG MASTER                                                                                                                                                                                 |                                                                                                                                                                                                                                                                                                            |                                                                                                                                                                                                              |                                                                                                                                                                                                                                                              |
|---------------------------------------------------------------|---------------------------------------------------------------|-------------------------------------------------------------------------------------------------------------------------------------------------------------------------------------------------------------------|------------------------------------------------------------------------------------------------------------------------------------------------------------------------------------------------------------------------------------------------------------------------------------------------------------|--------------------------------------------------------------------------------------------------------------------------------------------------------------------------------------------------------------|--------------------------------------------------------------------------------------------------------------------------------------------------------------------------------------------------------------------------------------------------------------|
|                                                               |                                                               | DRAWN:                                                                                                                                                                                                            | J.LEE                                                                                                                                                                                                                                                                                                      | DATE: AU                                                                                                                                                                                                     | G. 11/09                                                                                                                                                                                                                                                     |
|                                                               |                                                               | CHECKED:                                                                                                                                                                                                          |                                                                                                                                                                                                                                                                                                            | DATE:                                                                                                                                                                                                        |                                                                                                                                                                                                                                                              |
|                                                               | OR USED AS THE BASIS FOR THE MANUFACTURE OR SALE OF APPARATUS | SCALE:                                                                                                                                                                                                            | NTS                                                                                                                                                                                                                                                                                                        | SHEET                                                                                                                                                                                                        | 1 OF 3                                                                                                                                                                                                                                                       |
|                                                               |                                                               | DRAWING                                                                                                                                                                                                           | NUMBER                                                                                                                                                                                                                                                                                                     |                                                                                                                                                                                                              | ISSUE                                                                                                                                                                                                                                                        |
|                                                               |                                                               | 30                                                                                                                                                                                                                | 07 Assembly                                                                                                                                                                                                                                                                                                |                                                                                                                                                                                                              | 1                                                                                                                                                                                                                                                            |
| ~                                                             | 7-006-545-10<br>EDAC INC<br>CONTO, ONTARIO<br>CANADA          | 7-006-545-102  EDAC INC ONTO, ONTARIO CANADA  THESE DRAWINGS AND SPECIFICATIONS ARE THE PROPERTY OF EDAC INC.,AND SHALL NOT BE REPRODUCED,OR COPIED OR USED AS THE BASIS FOR THE MANUFACTURE OR SALE OF APPARATUS | THESE DRAWINGS AND SPECIFICATIONS ARE THE PROPERTY OF EDAC INC., AND SHALL NOT BE REPRODUCED, OR COPIED OR USED AS THE BASIS FOR THE MANUFACTURE OR SALE OF APPARATUS  ARE THE PROPERTY OF EDAC INC., AND SHALL NOT BE REPRODUCED, OR COPIED OR USED AS THE BASIS FOR THE MANUFACTURE OR SALE OF APPARATUS | T-006-545-102  EDAC INC THESE DRAWINGS AND SPECIFICATIONS ARE THE PROPERTY OF EDAC INC., AND SHALL NOT BE REPRODUCED, OR COPIED OR USED AS THE BASIS FOR THE MANUFACTURE OR SALE OF APPARATUS  307 Assembly. | T-006-545-102  EDAC INC ARE THE PROPERTY OF EDAC INC., AND SHALL NOT BE REPRODUCED, OR COPIED OR USED AS THE BASIS FOR THE MANUFACTURE OR SALE OF APPARATUS  DRAWN: JLEE DATE: AUCHECKED: DATE: SCALE: NTS SHEET  DRAWING NUMBER  307 ASSEMBLY  307 ASSEMBLY |