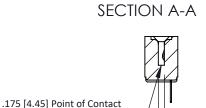

**Mounting Option** .156 (3.96) Dia. Mounting Holes **Contact Detail** 

PC Tail .023x.013(0.58x0.33) - Tail LG=.213(5.41) .156 [3.96] Contact Spacing x .200 [5.08] Row Spacing

1