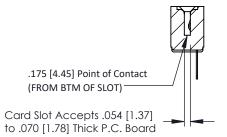

## **See Accompanying Pages for:**

- **Contact Bend Details**
- **Mounting Options**

SECTION A-A

| 307 / 357 Card Edge Connector<br>Part Number: 357-006-505-104 |                                                                                                                                                                                                 | ACAD REFERENCE NO. 307 ENG MASTER |             |          |           |
|---------------------------------------------------------------|-------------------------------------------------------------------------------------------------------------------------------------------------------------------------------------------------|-----------------------------------|-------------|----------|-----------|
|                                                               |                                                                                                                                                                                                 | DRAWN:                            | J.LEE       | DATE: AU | IG. 11/09 |
|                                                               |                                                                                                                                                                                                 | CHECKED:                          |             | DATE:    |           |
| TORONTO, ONTARIO                                              | THESE DRAWINGS AND SPECIFICATIONS ARE THE PROPERTY OF EDAC INC.,AND SHALL NOT BE REPRODUCED,OR COPIED OR USED AS THE BASIS FOR THE MANUFACTURE OR SALE OF APPARATUS WITHOUT WRITTEN PERMISSION. | SCALE:                            | NTS         | SHEET    | 1 OF 3    |
|                                                               |                                                                                                                                                                                                 | DRAWING                           | NUMBER      |          | ISSUE     |
|                                                               |                                                                                                                                                                                                 | 3                                 | 07 Assembly |          | 1         |