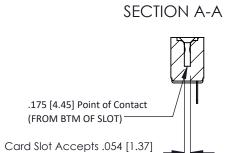

## **See Accompanying Pages for:**

- Contact Bend Details
- Mounting Options

307 ENG MASTER
DATE: AUG. 11/09

SHEET 1 OF 3

to .070 [1.78] Thick P.C. Board

| 307 / 357 Card Edge Connector<br>Part Number: 357-006-501-104 |                                                                                                                                                                                                 | ACAD REFERENCE NO |             |
|---------------------------------------------------------------|-------------------------------------------------------------------------------------------------------------------------------------------------------------------------------------------------|-------------------|-------------|
|                                                               |                                                                                                                                                                                                 | DRAWN:            | J.LEE       |
|                                                               |                                                                                                                                                                                                 | CHECKED:          |             |
|                                                               | THESE DRAWINGS AND SPECIFICATIONS ARE THE PROPERTY OF EDAC INC.,AND SHALL NOT BE REPRODUCED,OR COPIED OR USED AS THE BASIS FOR THE MANUFACTURE OR SALE OF APPARATUS WITHOUT WRITTEN PERMISSION. | SCALE:            | NTS         |
|                                                               |                                                                                                                                                                                                 | DRAWING           | NUMBER      |
|                                                               |                                                                                                                                                                                                 | 3                 | 07 Assembly |