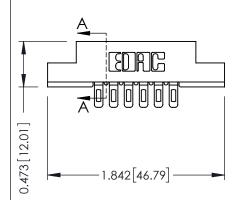

## **See Accompanying Pages for:**

- Contact Bend Details
- Mounting Options

307 ENG MASTER
DATE: AUG. 11/09

SHEET 1 OF 3

to .070 [1.78] Thick P.C. Board

| 307 / 357 Card Edge Connector<br>Part Number: 357-006-501-104 |                                                                                                                                                                                                 | ACAD REFERENCE NO |             |
|---------------------------------------------------------------|-------------------------------------------------------------------------------------------------------------------------------------------------------------------------------------------------|-------------------|-------------|
|                                                               |                                                                                                                                                                                                 | DRAWN:            | J.LEE       |
|                                                               |                                                                                                                                                                                                 | CHECKED:          |             |
|                                                               | THESE DRAWINGS AND SPECIFICATIONS ARE THE PROPERTY OF EDAC INC.,AND SHALL NOT BE REPRODUCED,OR COPIED OR USED AS THE BASIS FOR THE MANUFACTURE OR SALE OF APPARATUS WITHOUT WRITTEN PERMISSION. | SCALE:            | NTS         |
|                                                               |                                                                                                                                                                                                 | DRAWING           | NUMBER      |
|                                                               |                                                                                                                                                                                                 | 3                 | 07 Assembly |