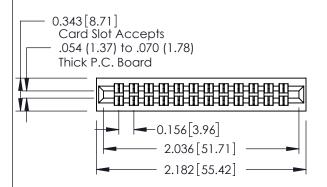

## **Mounting Option**

01-No Mounting Lugs

**Contact Detail** 

521-P.C. Tail .037x.013(0.94x0.33) - Tail LG.=.125(3.18) .156 [3.96] Contact Spacing x .140 [3.56] Row Spacing

**See Accompanying Page for: Mounting Options** 

305 Assembly

0.090 [2.29] Point of Contact

0.295[7.49] Card Slot