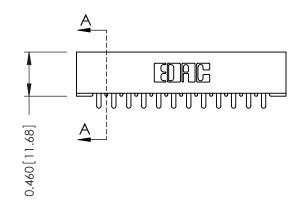

## **Mounting Option**

01-No Mounting Lugs

**Contact Detail** 

521-P.C. Tail .037x.013(0.94x0.33) - Tail LG.=.125(3.18) .156 [3.96] Contact Spacing x .140 [3.56] Row Spacing

**See Accompanying Page for: Mounting Options** 