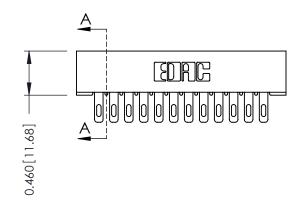

## **Mounting Option**

01-No Mounting Lugs

**Contact Detail** 

500-Wire Hole .087x.013(2.21x0.33) - Tail LG.=.282(7.16) .156 [3.96] Contact Spacing x .140 [3.56] Row Spacing

1





**See Accompanying Page for: Mounting Options** 

| 305 / 315 / 355 Card Edge Connector |
|-------------------------------------|
| Part Number: 355-024-500-201        |

YOUR CONNECTION TO QUALITY & SERVICE

|   | ACAD REFERENCE NO. 305 ENG MASTER |           |           |
|---|-----------------------------------|-----------|-----------|
|   | DRAWN: J.LEE                      | DATE: SEF | PT. 21/09 |
|   | CHECKED:                          | DATE:     |           |
|   | SCALE: NTS                        | SHEET 1   | OF 2      |
| D | DRAWING NUMBER                    |           | ISSUE     |
|   | 305 Assembly                      |           | 1         |

0.090[2.29] Point of Contact

0.295[7.49] Card Slot

SECTION A-A



## **Mouser Electronics**

**Authorized Distributor** 

Cl