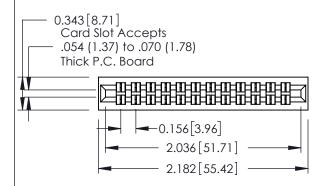

## **Mounting Option**

01-No Mounting Lugs

**Contact Detail** 

500-Wire Hole .087x.013(2.21x0.33) - Tail LG.=.282(7.16) .156 [3.96] Contact Spacing x .140 [3.56] Row Spacing

1

**See Accompanying Page for: Mounting Options** 

0.090[2.29] Point of Contact

0.295[7.49] Card Slot

SECTION A-A