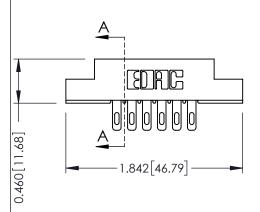

## **Mounting Option**

02-.128 (3.25) Dia. Mounting Holes

## **Contact Detail**

500-Wire Hole .087x.013(2.21x0.33) - Tail LG.=.282(7.16) .156 [3.96] Contact Spacing x .140 [3.56] Row Spacing





**See Accompanying Page for: Mounting Options** 

| 305 / 315 / 355 Card Edge Connector |
|-------------------------------------|
| Part Number: 355-012-500-202        |

YOUR CONNECTION TO QUALITY & SERVICE

CANADA

| ACAD REFERENCE NO. 305 ENG MASTER |                   |
|-----------------------------------|-------------------|
| DRAWN: J.LEE                      | DATE: SEPT. 21/09 |
| CHECKED:                          | DATE:             |
| SCALE: NTS                        | SHEET 1 OF 2      |
| DRAWING NUMBER                    | ISSUE             |
| 305 Assembly                      | 1                 |

0.090[2.29] Point of Contact

0.295[7.49] Card Slot

SECTION A-A



## **Mouser Electronics**

**Authorized Distributor** 

Click to View Pricing, Inventory, Delivery & Lifec