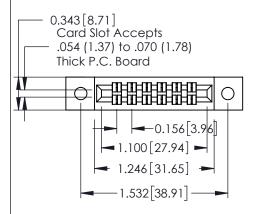

## **Mounting Option**

02-.128 (3.25) Dia. Mounting Holes

## **Contact Detail**

500-Wire Hole .087x.013(2.21x0.33) - Tail LG.=.282(7.16) .156 [3.96] Contact Spacing x .140 [3.56] Row Spacing





**See Accompanying Page for: Mounting Options** 

| 305 / 315 / 355 Card Edge Connector |
|-------------------------------------|
| Part Number: 355-012-500-202        |

YOUR CONNECTION TO QUALITY & SERVICE

CANADA

| ACAD REFERENCE NO. 305 ENG MASTER |                   |
|-----------------------------------|-------------------|
| DRAWN: J.LEE                      | DATE: SEPT. 21/09 |
| CHECKED:                          | DATE:             |
| SCALE: NTS                        | SHEET 1 OF 2      |
| DRAWING NUMBER                    | ISSUE             |
| 305 Assembly                      | 1                 |

0.090[2.29] Point of Contact

0.295[7.49] Card Slot

SECTION A-A



## **Mouser Electronics**

**Authorized Distributor** 

Click to View Pricing, Inventory, Delivery & Lif