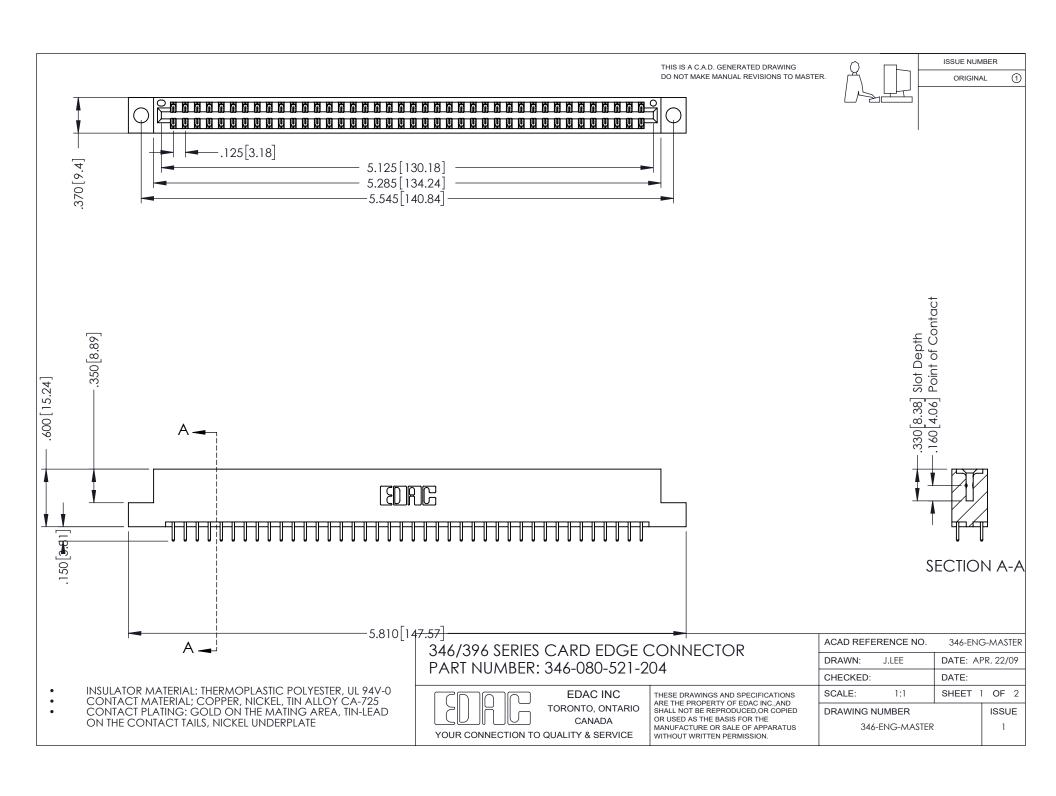

## **Contact Code 556**

INSULATOR MATERIAL: THERMOPLASTIC POLYESTER, UL 94V-0 CONTACT MATERIAL; COPPER, NICKEL, TIN ALLOY CA-725 CONTACT PLATING: GOLD ON THE MATING AREA, TIN-LEAD

ON THE CONTACT TAILS, NICKEL UNDERPLATE

## 346/396 SERIES CARD EDGE CONNECTOR CONTACT CODE 555,556,558,559,560 DIMENSIONS

YOUR CONNECTION TO QUALITY & SERVICE

**EDAC INC** TORONTO, ONTARIO CANADA

THESE DRAWINGS AND SPECIFICATIONS ARE THE PROPERTY OF EDAC INC.,AND SHALL NOT BE REPRODUCED, OR COPIED OR USED AS THE BASIS FOR THE MANUFACTURE OR SALE OF APPARATUS WITHOUT WRITTEN PERMISSION.