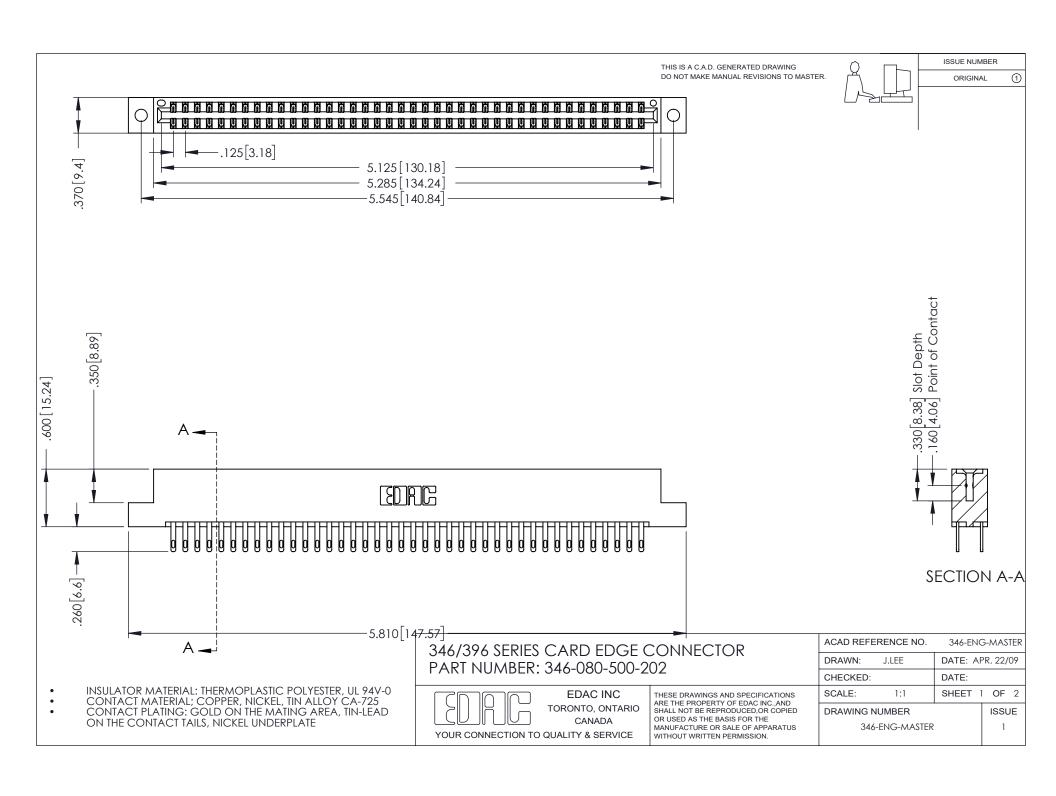

## **Contact Code 556**

INSULATOR MATERIAL: THERMOPLASTIC POLYESTER, UL 94V-0 CONTACT MATERIAL; COPPER, NICKEL, TIN ALLOY CA-725 CONTACT PLATING: GOLD ON THE MATING AREA, TIN-LEAD

ON THE CONTACT TAILS, NICKEL UNDERPLATE

## 346/396 SERIES CARD EDGE CONNECTOR CONTACT CODE 555,556,558,559,560 DIMENSIONS

YOUR CONNECTION TO QUALITY & SERVICE

**EDAC INC** TORONTO, ONTARIO CANADA

THESE DRAWINGS AND SPECIFICATIONS ARE THE PROPERTY OF EDAC INC.,AND SHALL NOT BE REPRODUCED, OR COPIED OR USED AS THE BASIS FOR THE MANUFACTURE OR SALE OF APPARATUS WITHOUT WRITTEN PERMISSION.