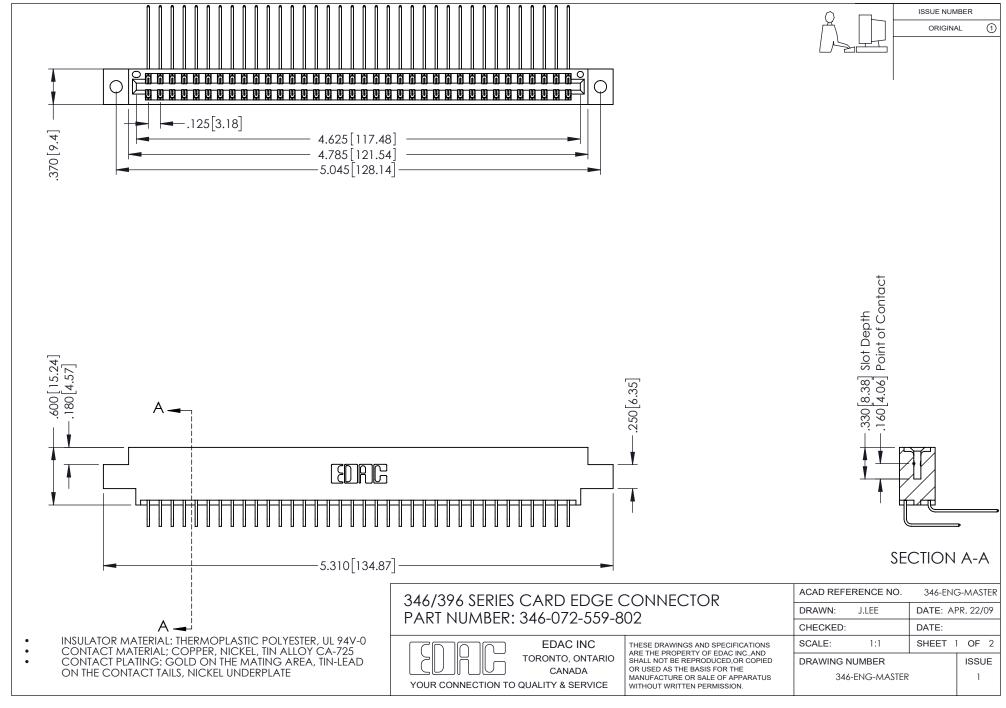

## **Contact Code 556**

INSULATOR MATERIAL: THERMOPLASTIC POLYESTER, UL 94V-0 CONTACT MATERIAL; COPPER, NICKEL, TIN ALLOY CA-725 CONTACT PLATING: GOLD ON THE MATING AREA, TIN-LEAD

ON THE CONTACT TAILS, NICKEL UNDERPLATE

## 346/396 SERIES CARD EDGE CONNECTOR CONTACT CODE 555,556,558,559,560 DIMENSIONS

YOUR CONNECTION TO QUALITY & SERVICE

**EDAC INC** TORONTO, ONTARIO CANADA

THESE DRAWINGS AND SPECIFICATIONS ARE THE PROPERTY OF EDAC INC.,AND SHALL NOT BE REPRODUCED, OR COPIED OR USED AS THE BASIS FOR THE MANUFACTURE OR SALE OF APPARATUS WITHOUT WRITTEN PERMISSION.