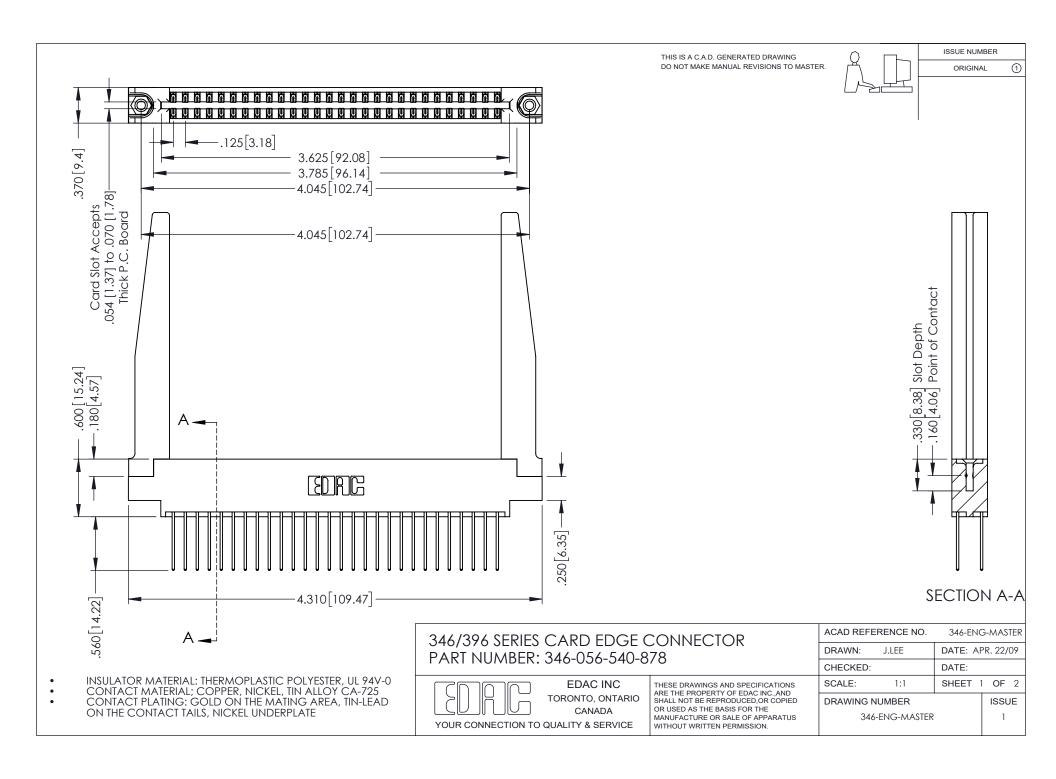

## **Contact Code 556**

INSULATOR MATERIAL: THERMOPLASTIC POLYESTER, UL 94V-0 CONTACT MATERIAL; COPPER, NICKEL, TIN ALLOY CA-725 CONTACT PLATING: GOLD ON THE MATING AREA, TIN-LEAD

ON THE CONTACT TAILS, NICKEL UNDERPLATE

## 346/396 SERIES CARD EDGE CONNECTOR CONTACT CODE 555,556,558,559,560 DIMENSIONS

YOUR CONNECTION TO QUALITY & SERVICE

**EDAC INC** TORONTO, ONTARIO CANADA

THESE DRAWINGS AND SPECIFICATIONS ARE THE PROPERTY OF EDAC INC.,AND SHALL NOT BE REPRODUCED, OR COPIED OR USED AS THE BASIS FOR THE MANUFACTURE OR SALE OF APPARATUS WITHOUT WRITTEN PERMISSION.