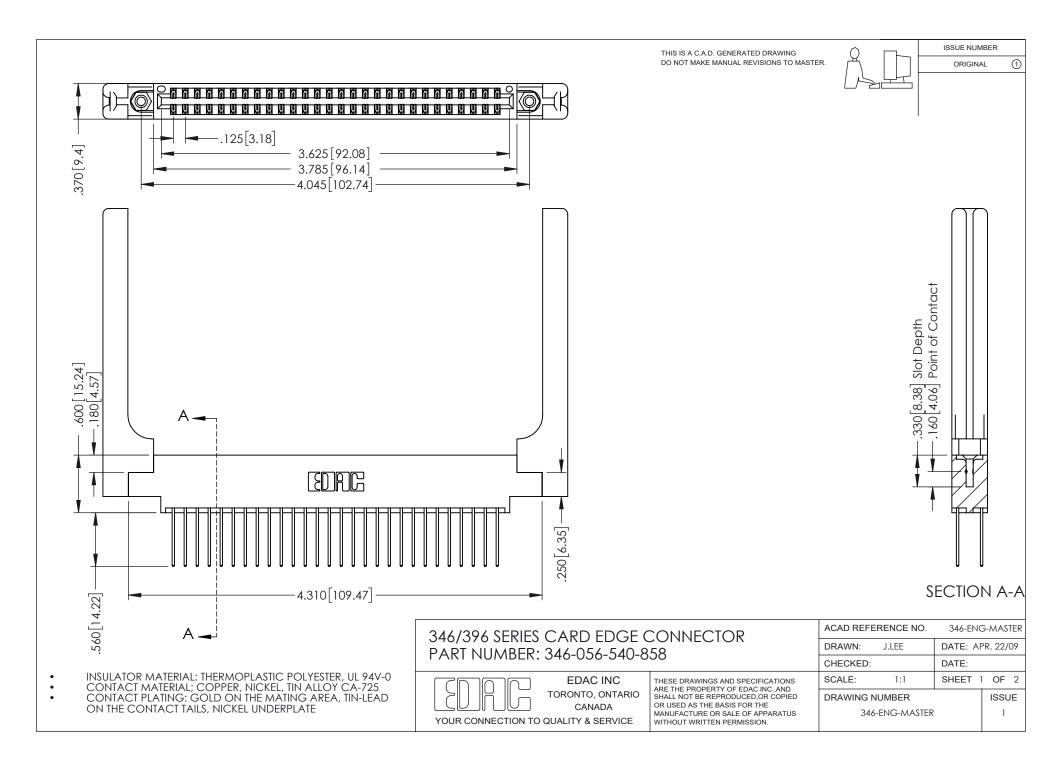

## **Contact Code 556**

INSULATOR MATERIAL: THERMOPLASTIC POLYESTER, UL 94V-0 CONTACT MATERIAL; COPPER, NICKEL, TIN ALLOY CA-725 CONTACT PLATING: GOLD ON THE MATING AREA, TIN-LEAD

ON THE CONTACT TAILS, NICKEL UNDERPLATE

## 346/396 SERIES CARD EDGE CONNECTOR CONTACT CODE 555,556,558,559,560 DIMENSIONS

YOUR CONNECTION TO QUALITY & SERVICE

**EDAC INC** TORONTO, ONTARIO CANADA

THESE DRAWINGS AND SPECIFICATIONS ARE THE PROPERTY OF EDAC INC.,AND SHALL NOT BE REPRODUCED, OR COPIED OR USED AS THE BASIS FOR THE MANUFACTURE OR SALE OF APPARATUS WITHOUT WRITTEN PERMISSION.