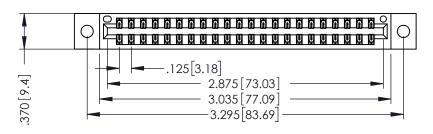

THIS IS A C.A.D. GENERATED DRAWING DO NOT MAKE MANUAL REVISIONS TO MASTER.

ISSUE NUMBER

ORIGINAL

1

.330 [8.38] Slot Depth .160 [4.06] Point of Contact

**SECTION A-A** 

346-ENG-MASTER

346/396 SERIES CARD EDGE CONNECTOR PART NUMBER: 346-044-522-802

ACAD REFERENCE NO.

346-ENG-MASTER

INSULATOR MATERIAL: THERMOPLASTIC POLYESTER, UL 94V-0 CONTACT MATERIAL; COPPER, NICKEL, TIN ALLOY CA-725 CONTACT PLATING: GOLD ON THE MATING AREA, TIN-LEAD ON THE CONTACT TAILS, NICKEL UNDERPLATE