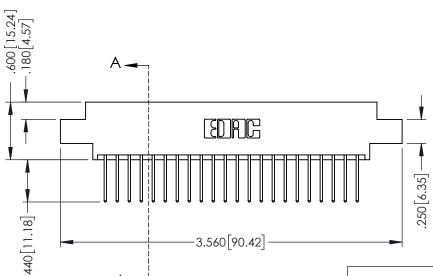

## **Contact Code 555**

## **Contact Code 556**

INSULATOR MATERIAL: THERMOPLASTIC POLYESTER, UL 94V-0 CONTACT MATERIAL; COPPER, NICKEL, TIN ALLOY CA-725 CONTACT PLATING: GOLD ON THE MATING AREA, TIN-LEAD

ON THE CONTACT TAILS, NICKEL UNDERPLATE