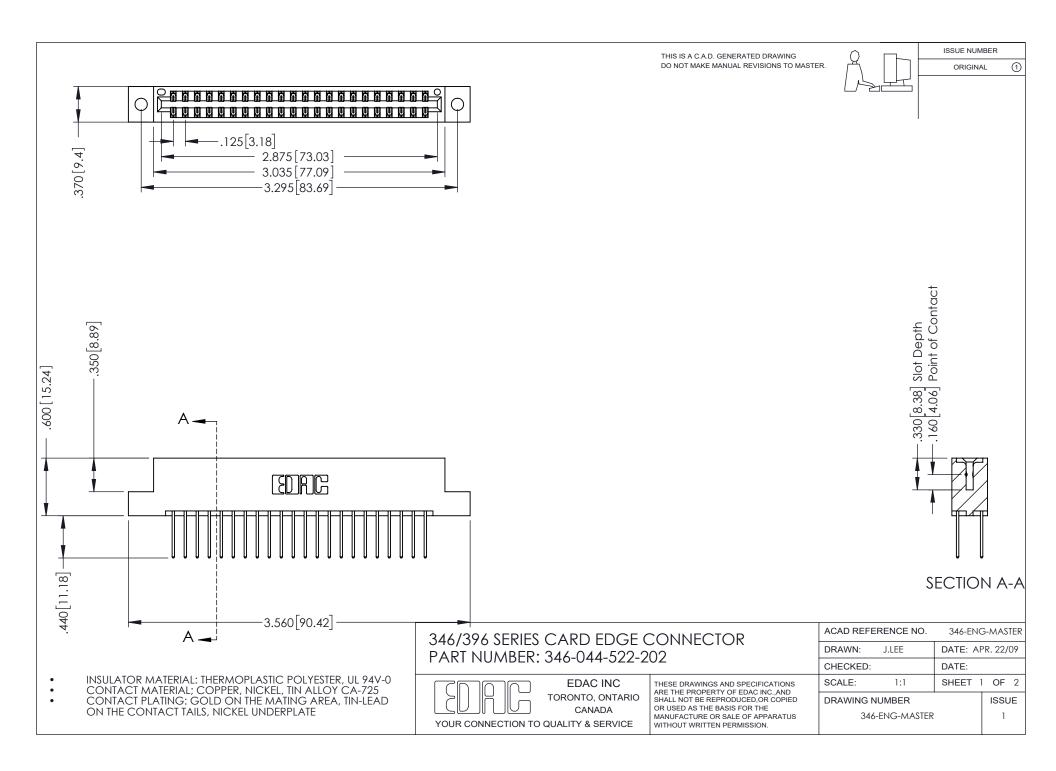

## **Contact Code 556**

INSULATOR MATERIAL: THERMOPLASTIC POLYESTER, UL 94V-0 CONTACT MATERIAL; COPPER, NICKEL, TIN ALLOY CA-725 CONTACT PLATING: GOLD ON THE MATING AREA, TIN-LEAD

ON THE CONTACT TAILS, NICKEL UNDERPLATE

## 346/396 SERIES CARD EDGE CONNECTOR CONTACT CODE 555,556,558,559,560 DIMENSIONS

YOUR CONNECTION TO QUALITY & SERVICE

**EDAC INC** TORONTO, ONTARIO CANADA

THESE DRAWINGS AND SPECIFICATIONS ARE THE PROPERTY OF EDAC INC.,AND SHALL NOT BE REPRODUCED, OR COPIED OR USED AS THE BASIS FOR THE MANUFACTURE OR SALE OF APPARATUS WITHOUT WRITTEN PERMISSION.