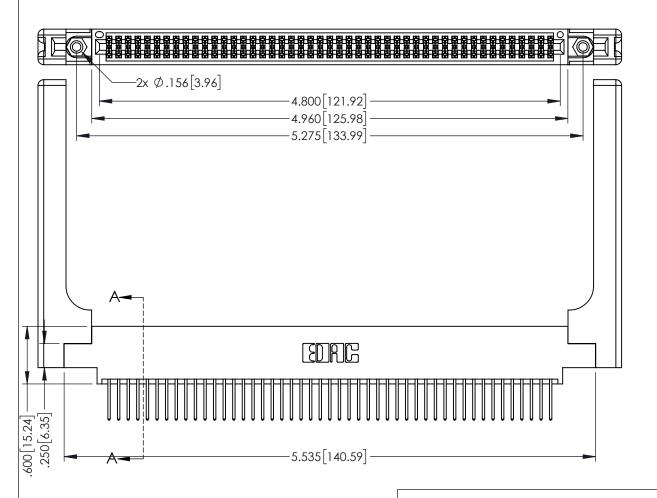

<u>Contact Dimensions:</u>
523-P.C. Tail .025 Sq.(0.64 Sq.) - Tail LG=.390(9.91)
.100 (2.54) Contact Spacing x .200 (5.08) Row Spacing

THIS IS A C.A.D. GENERATED DRAWING

SOUL NUMBER

1

ORIGINAL

INSULATOR MATERIAL: THERMOPLASTIC PBT BLACK, UL 94V-0

CONTACT MATERIAL; COPPER TIN ALLOY

CONTACT PLATING: GOLD ON THE MATING AREA, TIN PLATING ON THE CONTACT TAILS, NICKEL UNDERPLATE

345/395 SERIES CARD EDGE CONNECTOR PART NUMBER: 345-094-523-858

EDAC INC TORONTO, ONTARIO CANADA