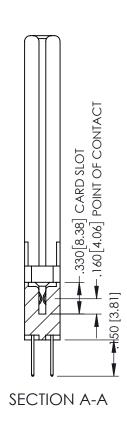

<u>Contact Dimensions:</u>
523-P.C. Tail .025 Sq.(0.64 Sq.) - Tail LG=.390(9.91)
.100 (2.54) Contact Spacing x .200 (5.08) Row Spacing

THIS IS A C.A.D. GENERATED DRAWING

SOUL NUMBER

1

ORIGINAL

INSULATOR MATERIAL: THERMOPLASTIC PBT BLACK, UL 94V-0

CONTACT MATERIAL; COPPER TIN ALLOY

CONTACT PLATING: GOLD ON THE MATING AREA, TIN PLATING ON THE CONTACT TAILS, NICKEL UNDERPLATE

345/395 SERIES CARD EDGE CONNECTOR PART NUMBER: 345-094-523-858

EDAC INC TORONTO, ONTARIO CANADA