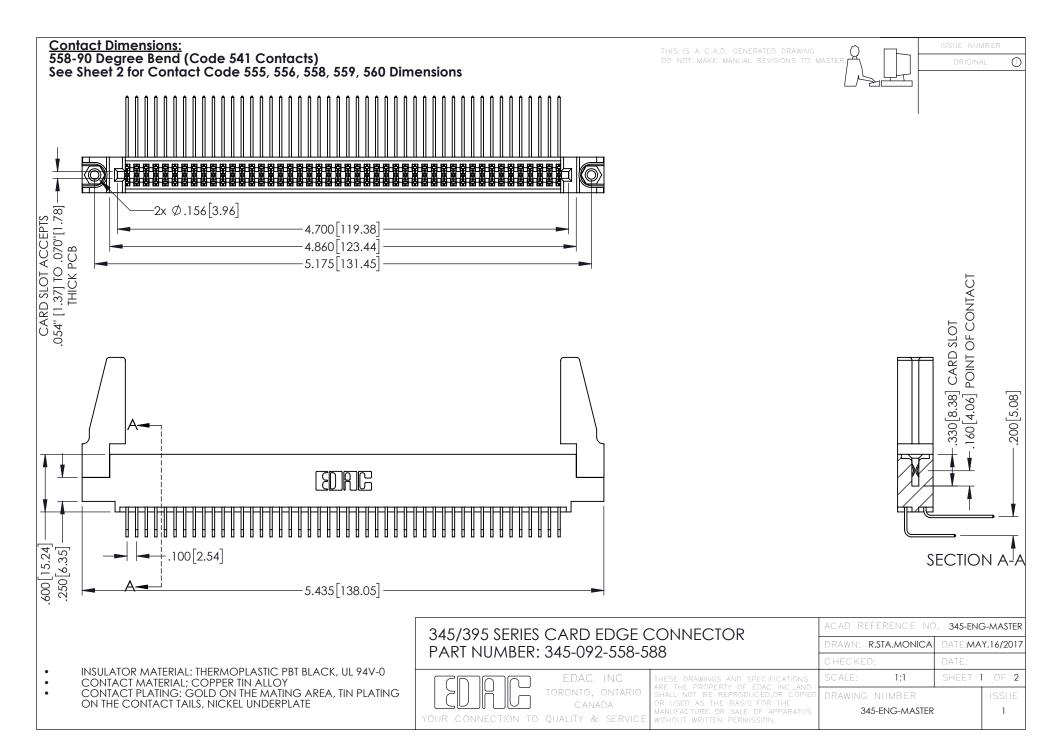

**Contact Code 558** 

Contact Code 559

Contact Code 560

INSULATOR MATERIAL: THERMOPLASTIC POLYESTER, UL 94V-0

DAP MATERIAL AVAILABLE UPON REQUEST

CONTACT MATERIAL; COPPER ALLOY CONTACT PLATING: GOLD ON THE MATING AREA, TIN PLATING ON THE CONTACT TAILS, NICKEL UNDERPLATE

345/395 SERIES CARD EDGE CONNECTOR CONTACT CODE 555,556,558,559,560 DIMENSIONS

YOUR CONNECTION TO QUALITY & SERVICE

ACAD REFERENCE NO. 345-ENG-MASTER DATE:MAY.16/2017 DRAWN: R.STA.MONICA 1:1 SHEET 2 OF 2 345-ENG-MASTER

## **Mouser Electronics**

**Authorized Distributor** 

Click to View Pricing, Inventory, Delivery & Lifecycle Information:

EDAC:

345-092-558-588