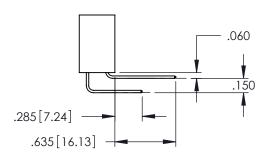

<u>Contact Dimensions:</u>
540-Wire Wrap .025 Sq.(0.64 Sq.) - Tail LG=.560(14.22)
.100 (2.54) Contact Spacing x .200 (5.08) Row Spacing

THIS IS A C.A.D. GENERATED DRAWING DO NOT MAKE MANUAL REVISIONS TO MAST