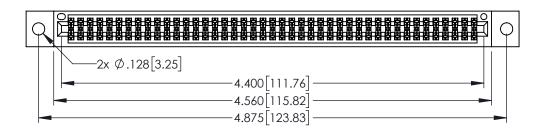

<u>Contact Dimensions:</u>
540-Wire Wrap .025 Sq.(0.64 Sq.) - Tail LG=.560(14.22)
.100 (2.54) Contact Spacing x .200 (5.08) Row Spacing

THIS IS A C.A.D. GENERATED DRAWING DO NOT MAKE MANUAL REVISIONS TO MAST

| 345/395 SERIES CARD EDGE CONNECTOR |
|------------------------------------|
| PART NUMBER: 345-086-540-802       |

EDAC INC TORONTO, ONTARIO CANADA

YOUR CONNECTION TO QUALITY & SERVICE WITHOUT

THESE DRAWINGS AND SPECIFICATIONS ARE THE PROPERTY OF EDAC INC.,AND SHALL NOT BE REPRODUCED,OR COPIETOR USED AS THE BASIS FOR THE MANUFACTURE OR SALE OF APPARATUS WITHOUT WRITTEN PERMISSION.