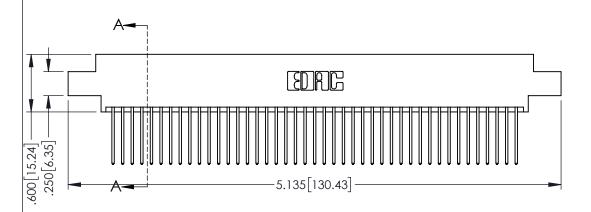

<u>Contact Dimensions:</u>
540-Wire Wrap .025 Sq.(0.64 Sq.) - Tail LG=.560(14.22)
.100 (2.54) Contact Spacing x .200 (5.08) Row Spacing

THIS IS A C.A.D. GENERATED DRAWING DO NOT MAKE MANUAL REVISIONS TO MAST

| 345/395 SERIES CARD EDGE CONNECTOR |
|------------------------------------|
| PART NUMBER: 345-086-540-802       |

EDAC INC TORONTO, ONTARIO CANADA

YOUR CONNECTION TO QUALITY & SERVICE WITHOUT

THESE DRAWINGS AND SPECIFICATIONS ARE THE PROPERTY OF EDAC INC.,AND SHALL NOT BE REPRODUCED,OR COPIETOR USED AS THE BASIS FOR THE MANUFACTURE OR SALE OF APPARATUS WITHOUT WRITTEN PERMISSION.