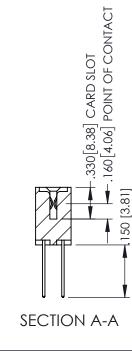

**Contact Code 558** 

Contact Code 559

Contact Code 560

INSULATOR MATERIAL: THERMOPLASTIC POLYESTER, UL 94V-0

DAP MATERIAL AVAILABLE UPON REQUEST

CONTACT MATERIAL; COPPER ALLOY CONTACT PLATING: GOLD ON THE MATING AREA, TIN PLATING ON THE CONTACT TAILS, NICKEL UNDERPLATE

345/395 SERIES CARD EDGE CONNECTOR CONTACT CODE 555,556,558,559,560 DIMENSIONS

YOUR CONNECTION TO QUALITY & SERVICE

ACAD REFERENCE NO. 345-ENG-MASTER DATE:MAY.16/2017 DRAWN: R.STA.MONICA 1:1 SHEET 2 OF 2 345-ENG-MASTER