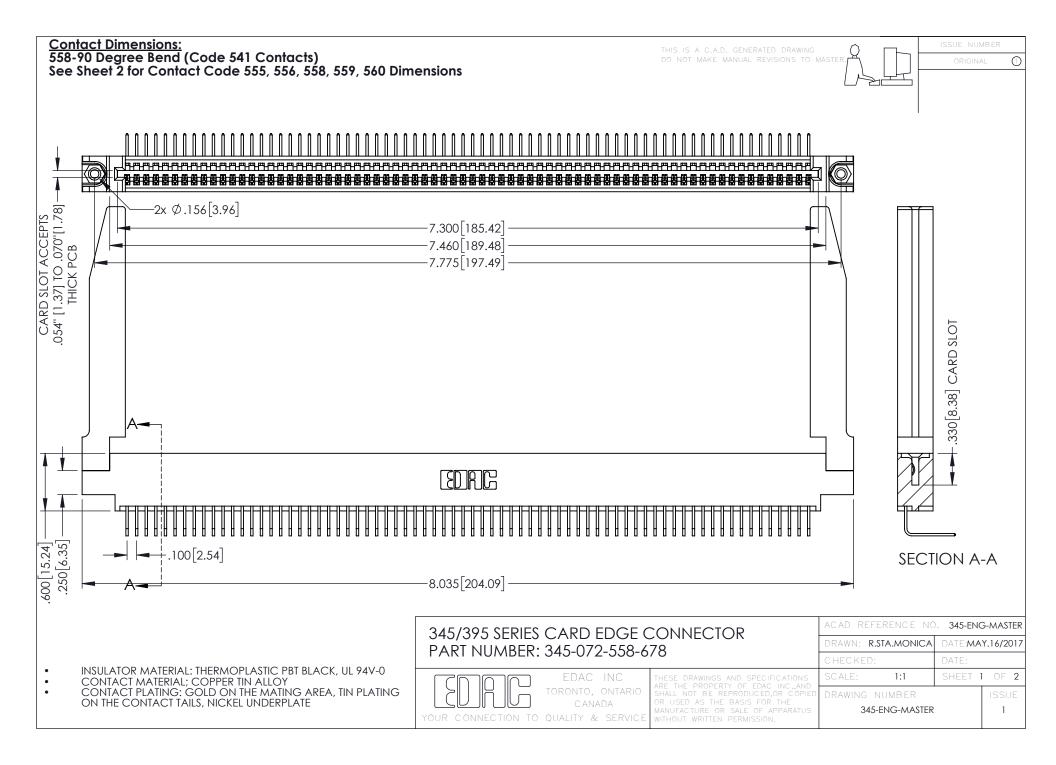

**Contact Code 558** 

Contact Code 559

Contact Code 560

INSULATOR MATERIAL: THERMOPLASTIC POLYESTER, UL 94V-0

DAP MATERIAL AVAILABLE UPON REQUEST

CONTACT MATERIAL; COPPER ALLOY CONTACT PLATING: GOLD ON THE MATING AREA, TIN PLATING ON THE CONTACT TAILS, NICKEL UNDERPLATE

345/395 SERIES CARD EDGE CONNECTOR CONTACT CODE 555,556,558,559,560 DIMENSIONS

YOUR CONNECTION TO QUALITY & SERVICE

ACAD REFERENCE NO. 345-ENG-MASTER DATE:MAY.16/2017 DRAWN: R.STA.MONICA 1:1 SHEET 2 OF 2

345-ENG-MASTER

## **Mouser Electronics**

**Authorized Distributor** 

Click to View Pricing, Inventory, Delivery & Lifecycle Information:

EDAC:

345-072-558-678