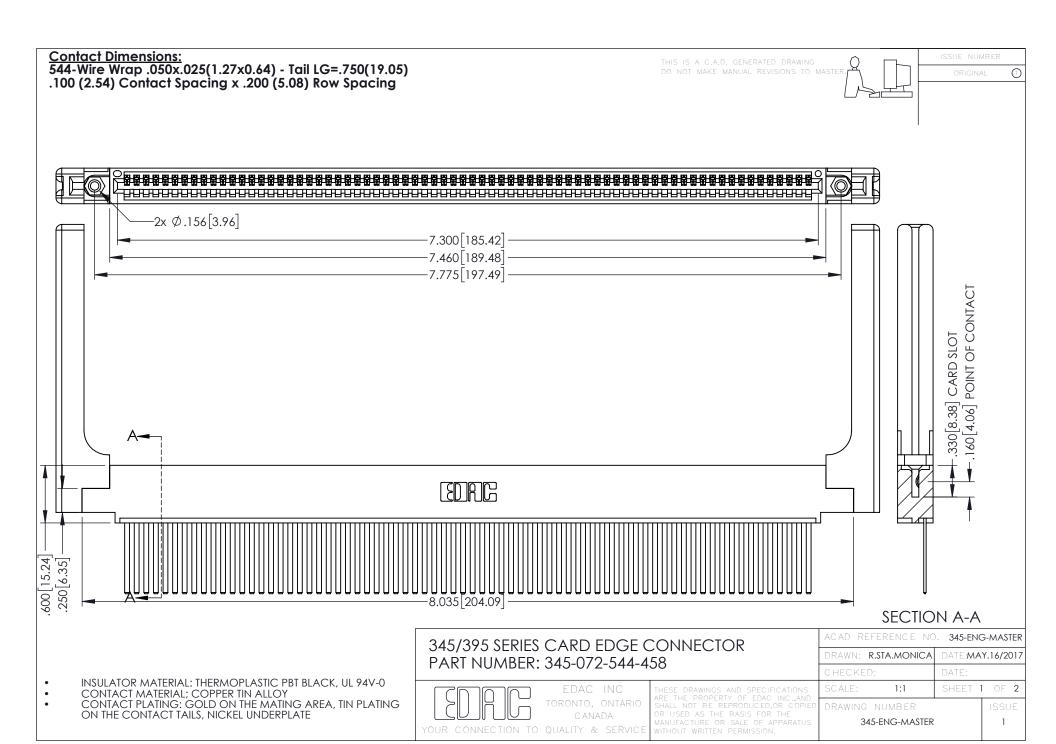

**Contact Code 558** 

Contact Code 559

Contact Code 560

INSULATOR MATERIAL: THERMOPLASTIC POLYESTER, UL 94V-0 DAP MATERIAL AVAILABLE UPON REQUEST

CONTACT MATERIAL; COPPER ALLOY CONTACT PLATING: GOLD ON THE MATING AREA, TIN PLATING ON THE CONTACT TAILS, NICKEL UNDERPLATE

345/395 SERIES CARD EDGE CONNECTOR CONTACT CODE 555,556,558,559,560 DIMENSIONS

YOUR CONNECTION TO QUALITY & SERVICE

ACAD REFERENCE NO. 345-ENG-MASTER DATE:MAY.16/2017 DRAWN: R.STA.MONICA 1:1 SHEET 2 OF 2