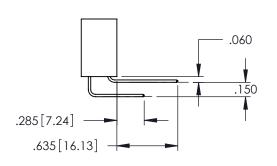

**Contact Code 558** 

Contact Code 559

Contact Code 560

INSULATOR MATERIAL: THERMOPLASTIC POLYESTER, UL 94V-0 DAP MATERIAL AVAILABLE UPON REQUEST

CONTACT MATERIAL; COPPER ALLOY CONTACT PLATING: GOLD ON THE MATING AREA, TIN PLATING ON THE CONTACT TAILS, NICKEL UNDERPLATE

345/395 SERIES CARD EDGE CONNECTOR CONTACT CODE 555,556,558,559,560 DIMENSIONS

YOUR CONNECTION TO QUALITY & SERVICE

ACAD REFERENCE NO. 345-ENG-MASTER DATE:MAY.16/2017 DRAWN: R.STA.MONICA 1:1 SHEET 2 OF 2

345-ENG-MASTER