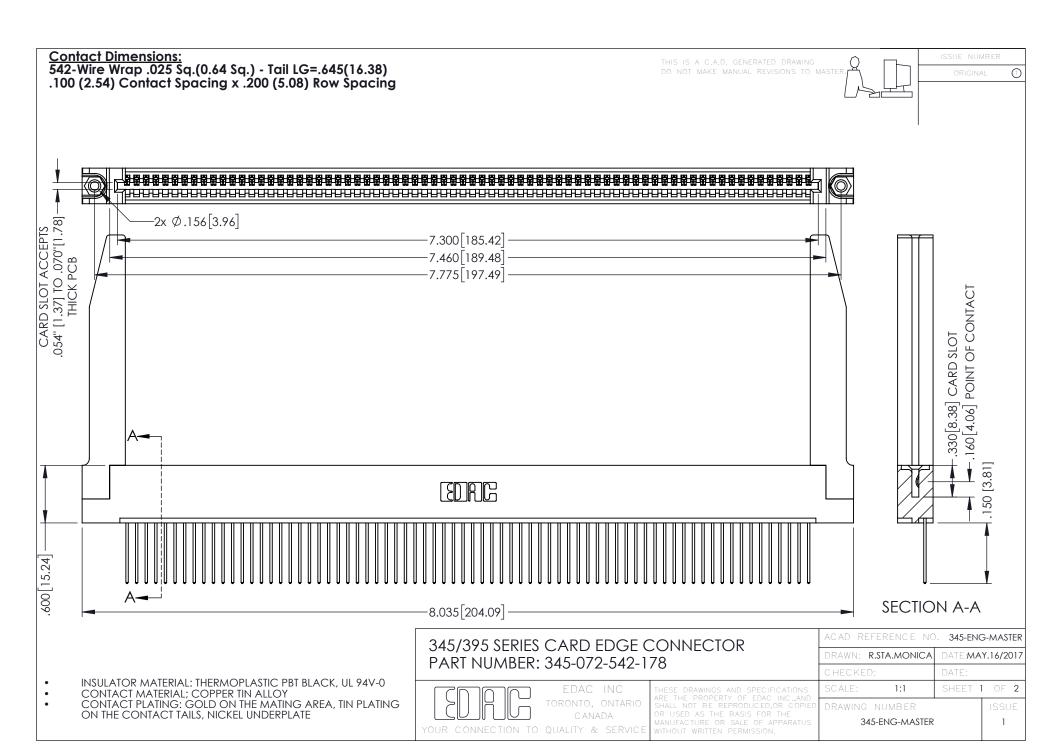

**Contact Code 558** 

Contact Code 559

Contact Code 560

INSULATOR MATERIAL: THERMOPLASTIC POLYESTER, UL 94V-0 DAP MATERIAL AVAILABLE UPON REQUEST

CONTACT MATERIAL; COPPER ALLOY CONTACT PLATING: GOLD ON THE MATING AREA, TIN PLATING ON THE CONTACT TAILS, NICKEL UNDERPLATE

345/395 SERIES CARD EDGE CONNECTOR CONTACT CODE 555,556,558,559,560 DIMENSIONS

YOUR CONNECTION TO QUALITY & SERVICE

ACAD REFERENCE NO. 345-ENG-MASTER DATE:MAY.16/2017 DRAWN: R.STA.MONICA 1:1 SHEET 2 OF 2

345-ENG-MASTER