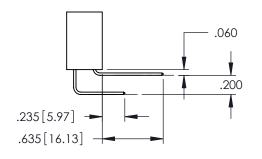

**Contact Code 558** 

Contact Code 559

Contact Code 560

INSULATOR MATERIAL: THERMOPLASTIC POLYESTER, UL 94V-0 DAP MATERIAL AVAILABLE UPON REQUEST

CONTACT MATERIAL; COPPER ALLOY CONTACT PLATING: GOLD ON THE MATING AREA, TIN PLATING ON THE CONTACT TAILS, NICKEL UNDERPLATE

345/395 SERIES CARD EDGE CONNECTOR CONTACT CODE 555,556,558,559,560 DIMENSIONS

YOUR CONNECTION TO QUALITY & SERVICE

ACAD REFERENCE NO. 345-ENG-MASTER DATE:MAY.16/2017 DRAWN: R.STA.MONICA 1:1 SHEET 2 OF 2

345-ENG-MASTER