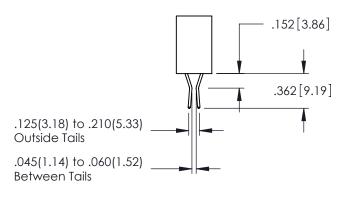

**Contact Code 558** 

Contact Code 559

Contact Code 560

INSULATOR MATERIAL: THERMOPLASTIC POLYESTER, UL 94V-0 DAP MATERIAL AVAILABLE UPON REQUEST

CONTACT MATERIAL; COPPER ALLOY CONTACT PLATING: GOLD ON THE MATING AREA, TIN PLATING ON THE CONTACT TAILS, NICKEL UNDERPLATE

345/395 SERIES CARD EDGE CONNECTOR CONTACT CODE 555,556,558,559,560 DIMENSIONS

YOUR CONNECTION TO QUALITY & SERVICE

ACAD REFERENCE NO. 345-ENG-MASTER DATE:MAY.16/2017 DRAWN: R.STA.MONICA 1:1 SHEET 2 OF 2

345-ENG-MASTER