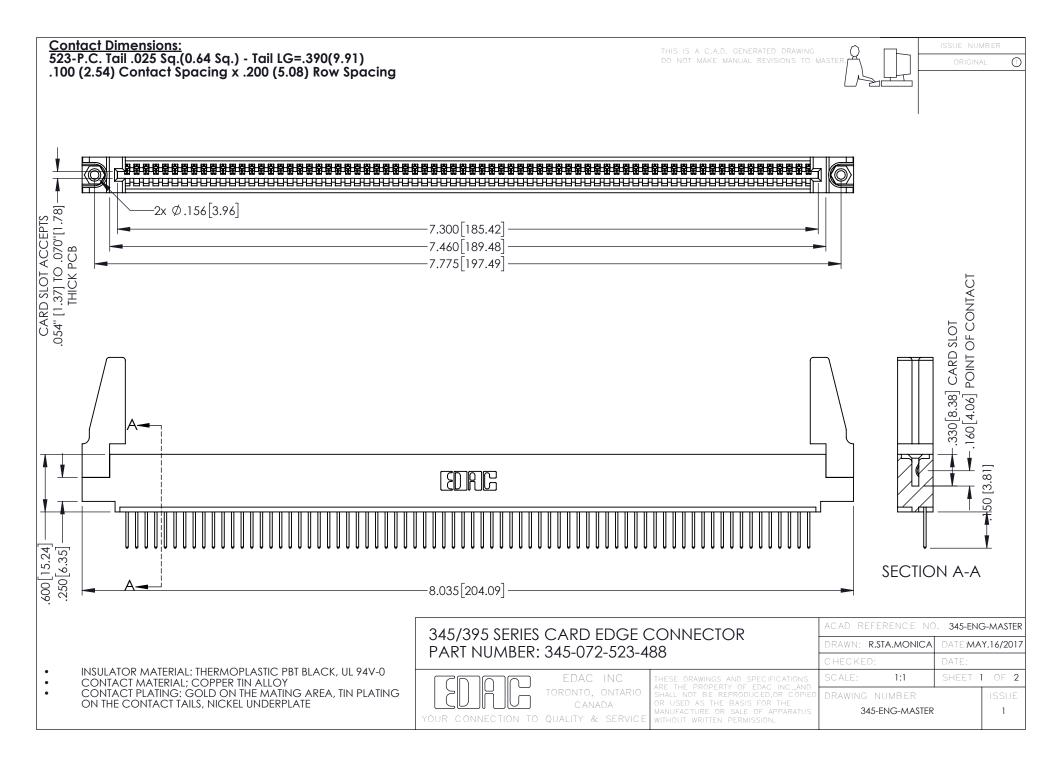

**Contact Code 558** 

Contact Code 559

**Contact Code 560** 

INSULATOR MATERIAL: THERMOPLASTIC POLYESTER, UL 94V-0

DAP MATERIAL AVAILABLE UPON REQUEST

CONTACT MATERIAL; COPPER ALLOY CONTACT PLATING: GOLD ON THE MATING AREA, TIN PLATING ON THE CONTACT TAILS, NICKEL UNDERPLATE

345/395 SERIES CARD EDGE CONNECTOR CONTACT CODE 555,556,558,559,560 DIMENSIONS

YOUR CONNECTION TO QUALITY & SERVICE

|    | ACAD REFERENCE NO. 345-ENG-MASTE |                  |
|----|----------------------------------|------------------|
| S  | DRAWN: R.STA.MONICA              | DATE:MAY.16/2017 |
|    | CHECKED:                         | DATE:            |
| ,  | SCALE: 1:1                       | SHEET 2 OF 2     |
| ED | DRAWING NUMBER                   | ISSUE            |