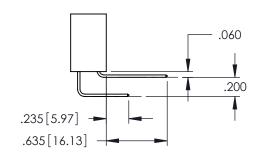

345/395 SERIES CARD EDGE CONNECTOR CONTACT CODE 555,556,558,559,560 DIMENSIONS

YOUR CONNECTION TO QUALITY & SERVICE

|    | ACAD REFERENCE NO. 345-ENG-MASTE |                  |
|----|----------------------------------|------------------|
| S  | DRAWN: R.STA.MONICA              | DATE:MAY.16/2017 |
|    | CHECKED:                         | DATE:            |
| ,  | SCALE: 1:1                       | SHEET 2 OF 2     |
| ED | DRAWING NUMBER                   | ISSUE            |

345-ENG-MASTER