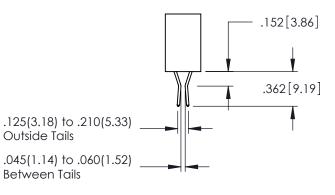

345/395 SERIES CARD EDGE CONNECTOR CONTACT CODE 555,556,558,559,560 DIMENSIONS

YOUR CONNECTION TO QUALITY & SERVICE

|    | ACAD REFERENCE NO. 345-ENG-MASTE |                  |
|----|----------------------------------|------------------|
| S  | DRAWN: R.STA.MONICA              | DATE:MAY.16/2017 |
|    | CHECKED:                         | DATE:            |
| ,  | SCALE: 1:1                       | SHEET 2 OF 2     |
| ED | DRAWING NUMBER                   | ISSUE            |

345-ENG-MASTER