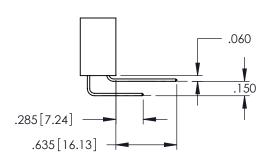

345/395 SERIES CARD EDGE CONNECTOR CONTACT CODE 555,556,558,559,560 DIMENSIONS

YOUR CONNECTION TO QUALITY & SERVICE

|    | ACAD REFERENCE NO. 345-ENG-MASTE |                  |
|----|----------------------------------|------------------|
| S  | DRAWN: R.STA.MONICA              | DATE:MAY.16/2017 |
|    | CHECKED:                         | DATE:            |
| ,  | SCALE: 1:1                       | SHEET 2 OF 2     |
| ED | DRAWING NUMBER                   | ISSUE            |

345-ENG-MASTER