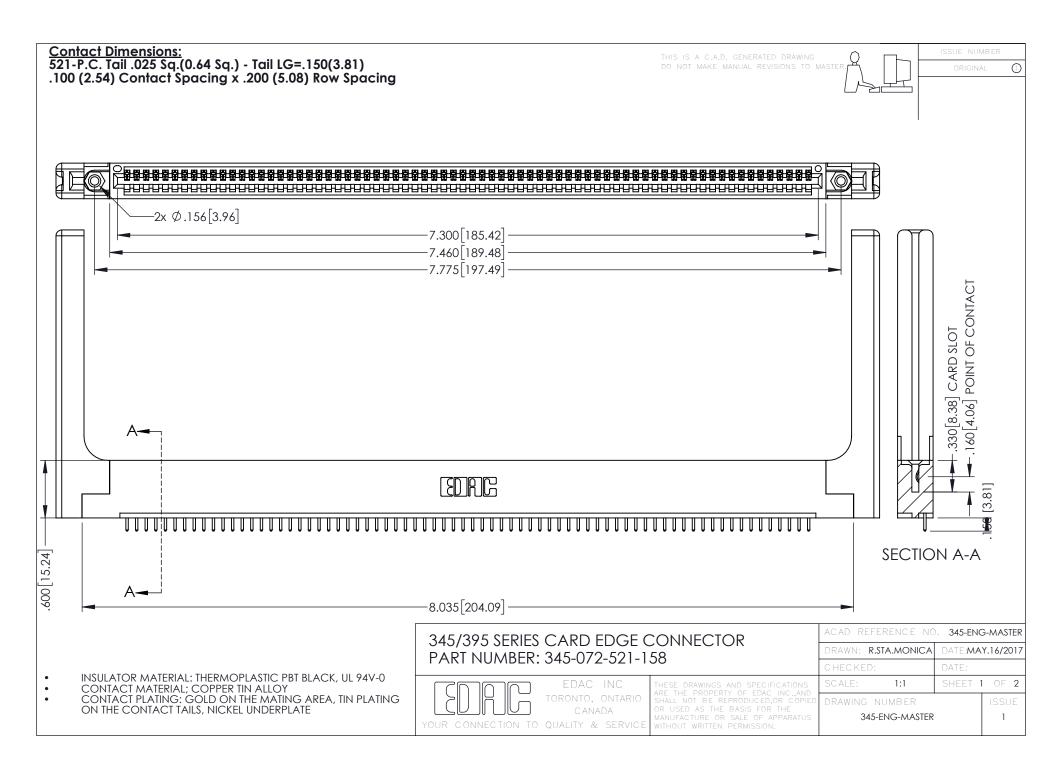

345/395 SERIES CARD EDGE CONNECTOR CONTACT CODE 555,556,558,559,560 DIMENSIONS

YOUR CONNECTION TO QUALITY & SERVICE

|    | ACAD REFERENCE NO. 345-ENG-MASTE |                  |
|----|----------------------------------|------------------|
| S  | DRAWN: R.STA.MONICA              | DATE:MAY.16/2017 |
|    | CHECKED:                         | DATE:            |
| ,  | SCALE: 1:1                       | SHEET 2 OF 2     |
| ED | DRAWING NUMBER                   | ISSUE            |

345-ENG-MASTER