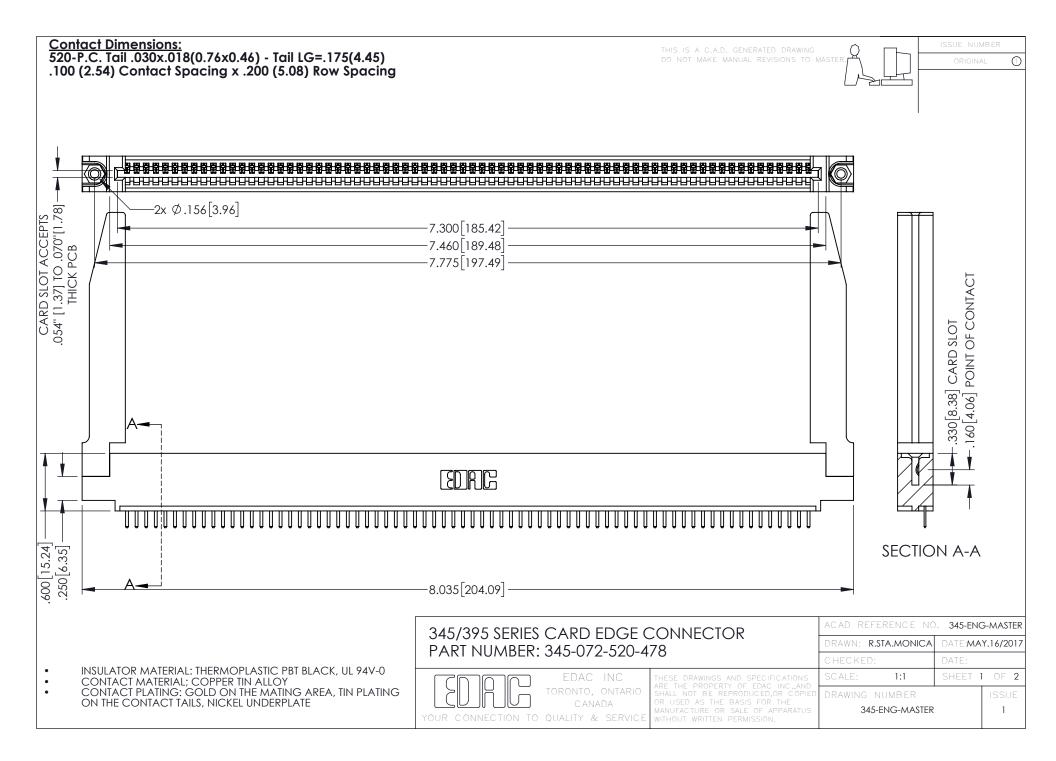

345/395 SERIES CARD EDGE CONNECTOR CONTACT CODE 555,556,558,559,560 DIMENSIONS

YOUR CONNECTION TO QUALITY & SERVICE

|    | ACAD REFERENCE NO. 345-ENG-MASTE |                  |
|----|----------------------------------|------------------|
| S  | DRAWN: R.STA.MONICA              | DATE:MAY.16/2017 |
|    | CHECKED:                         | DATE:            |
| ,  | SCALE: 1:1                       | SHEET 2 OF 2     |
| ED | DRAWING NUMBER                   | ISSUE            |

345-ENG-MASTER