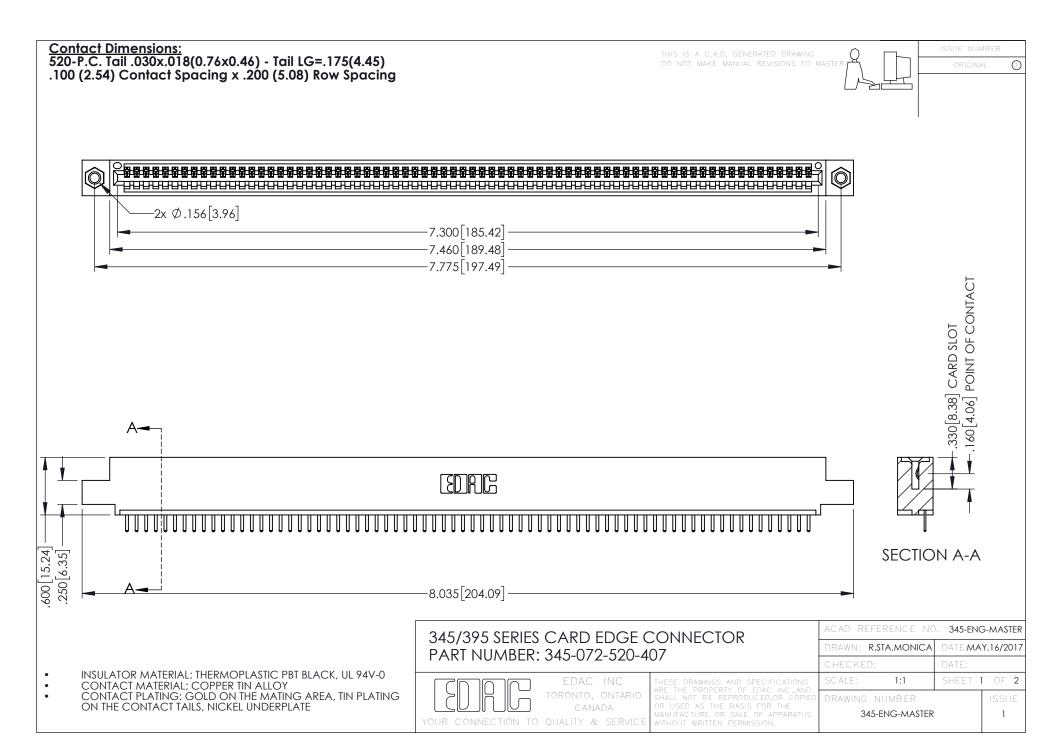

**Contact Code 558** 

Contact Code 559

**Contact Code 560** 

INSULATOR MATERIAL: THERMOPLASTIC POLYESTER, UL 94V-0

DAP MATERIAL AVAILABLE UPON REQUEST

CONTACT MATERIAL; COPPER ALLOY CONTACT PLATING: GOLD ON THE MATING AREA, TIN PLATING ON THE CONTACT TAILS, NICKEL UNDERPLATE

345/395 SERIES CARD EDGE CONNECTOR CONTACT CODE 555,556,558,559,560 DIMENSIONS

YOUR CONNECTION TO QUALITY & SERVICE

|    | ACAD REFERENCE NO. 345-ENG-MASTE |                  |
|----|----------------------------------|------------------|
| S  | DRAWN: R.STA.MONICA              | DATE:MAY.16/2017 |
|    | CHECKED:                         | DATE:            |
| ,  | SCALE: 1:1                       | SHEET 2 OF 2     |
| ED | DRAWING NUMBER                   | ISSUE            |

345-ENG-MASTER

## **Mo