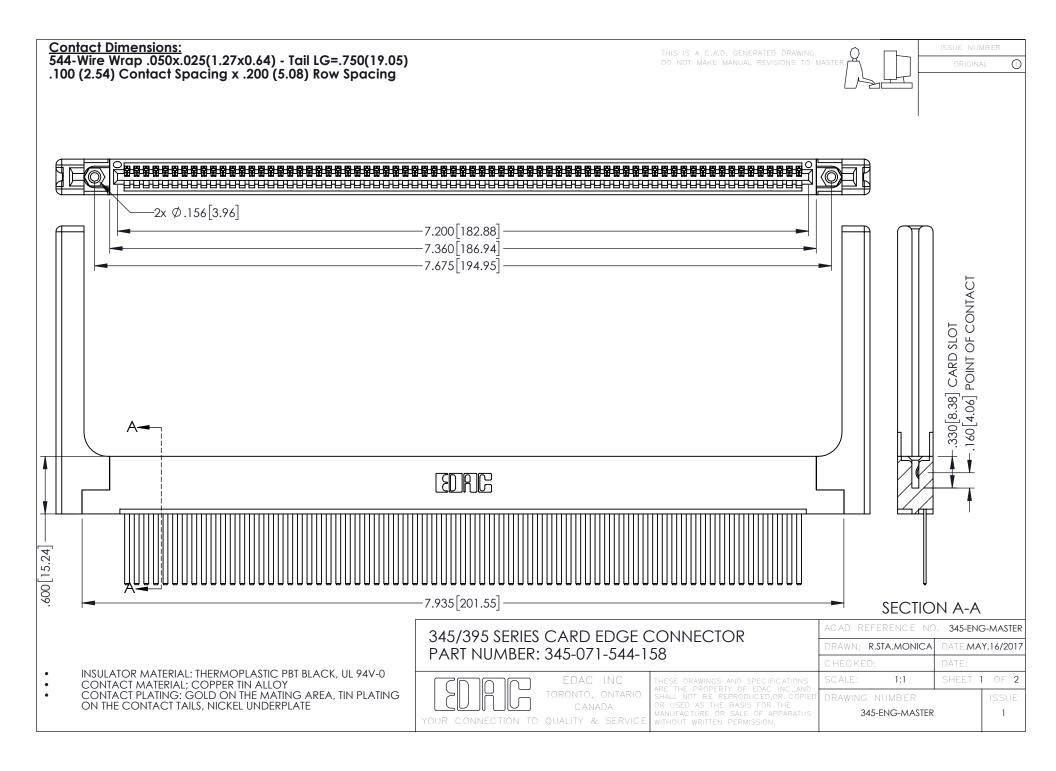

345/395 SERIES CARD EDGE CONNECTOR CONTACT CODE 555,556,558,559,560 DIMENSIONS

YOUR CONNECTION TO QUALITY & SERVICE

345-ENG-MASTER DATE:MAY.16/2017 DRAWN: R.STA.MONICA 1:1 SHEET 2 OF 2

345-ENG-MASTER