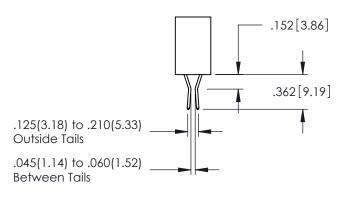

**Contact Code 558** 

Contact Code 559

Contact Code 560

INSULATOR MATERIAL: THERMOPLASTIC POLYESTER, UL 94V-0

DAP MATERIAL AVAILABLE UPON REQUEST

CONTACT MATERIAL; COPPER ALLOY CONTACT PLATING: GOLD ON THE MATING AREA, TIN PLATING ON THE CONTACT TAILS, NICKEL UNDERPLATE

345/395 SERIES CARD EDGE CONNECTOR CONTACT CODE 555,556,558,559,560 DIMENSIONS

YOUR CONNECTION TO QUALITY & SERVICE

345-ENG-MASTER DATE:MAY.16/2017 DRAWN: R.STA.MONICA 1:1 SHEET 2 OF 2

345-ENG-MASTER

## **Mouser Electronics**

**Authorized Distributor** 

Click to View Pricing, Inventory, Delivery & Lifecycle Information:

EDAC:

345-071-540-658