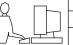

**Contact Code 558** 

Contact Code 559

Contact Code 560

INSULATOR MATERIAL: THERMOPLASTIC POLYESTER, UL 94V-0

DAP MATERIAL AVAILABLE UPON REQUEST

CONTACT MATERIAL; COPPER ALLOY CONTACT PLATING: GOLD ON THE MATING AREA, TIN PLATING ON THE CONTACT TAILS, NICKEL UNDERPLATE