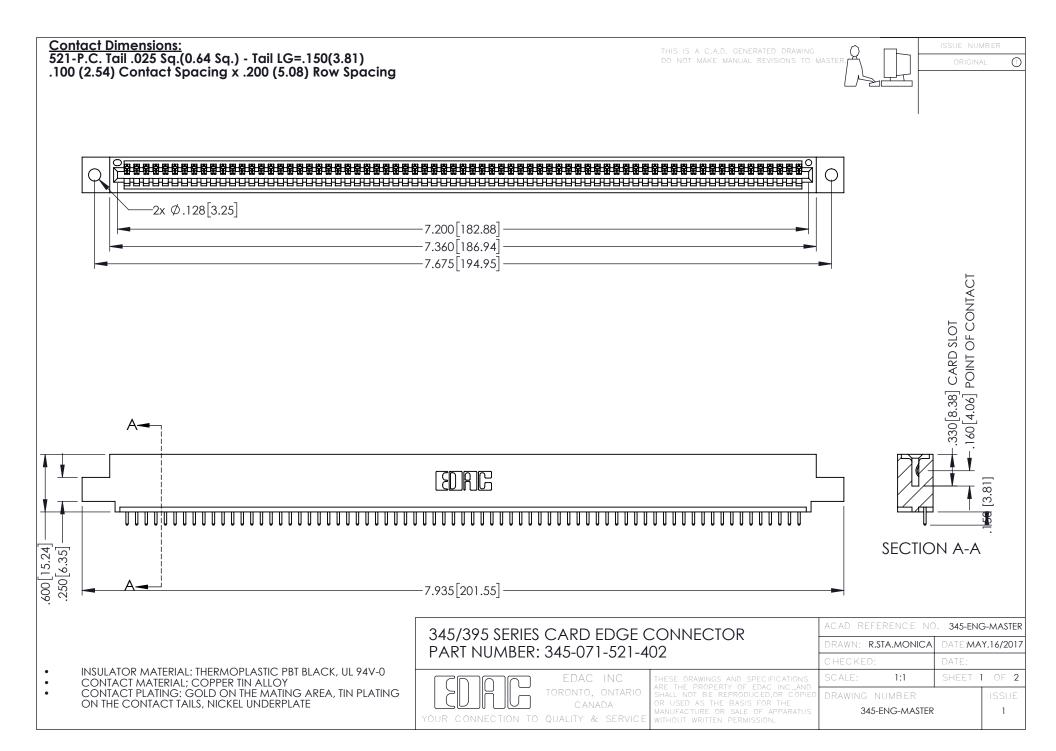

345/395 SERIES CARD EDGE CONNECTOR CONTACT CODE 555,556,558,559,560 DIMENSIONS

YOUR CONNECTION TO QUALITY & SERVICE

345-ENG-MASTER DATE:MAY.16/2017 DRAWN: R.STA.MONICA 1:1 SHEET 2 OF 2

345-ENG-MASTER