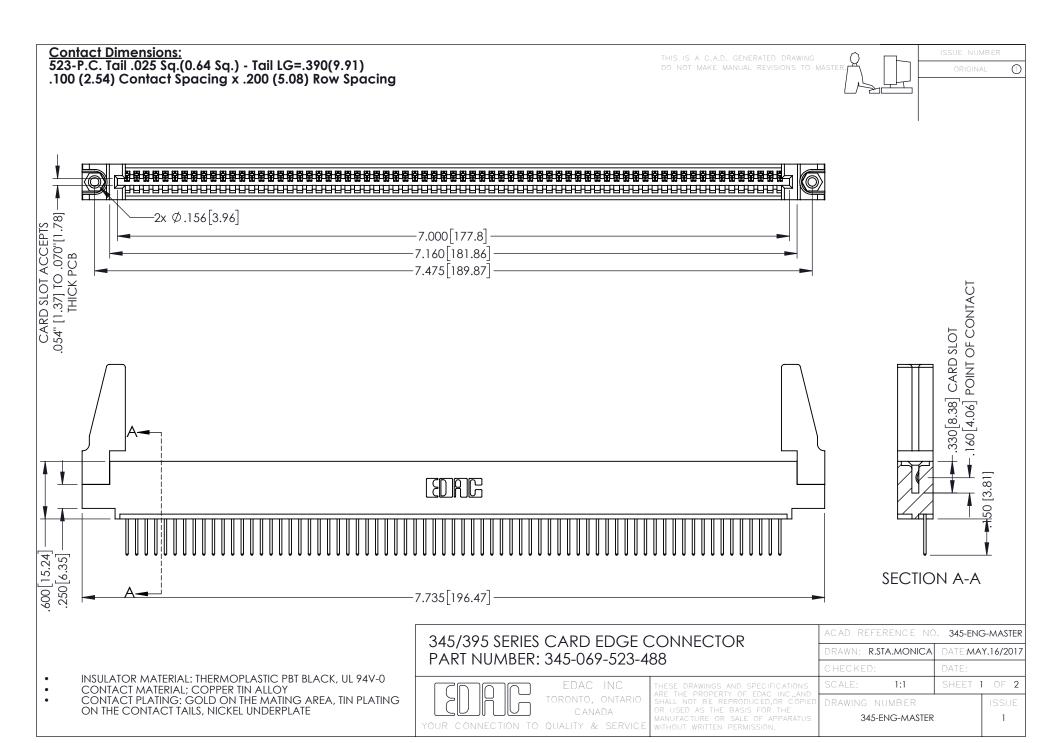

345/395 SERIES CARD EDGE CONNECTOR CONTACT CODE 555,556,558,559,560 DIMENSIONS

YOUR CONNECTION TO QUALITY & SERVICE

|      | ACAD REFERENCE NO. 345-ENG-MASTER |                  |
|------|-----------------------------------|------------------|
| S    | DRAWN: R.STA.MONICA               | DATE:MAY.16/2017 |
|      | CHECKED:                          | DATE:            |
| J ** | SCALE: 1:1                        | SHEET 2 OF 2     |
| ED   | DRAWING NUMBER                    | ISSUE            |

345-ENG-MASTER