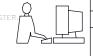

**Contact Code 558** 

Contact Code 559

Contact Code 560

INSULATOR MATERIAL: THERMOPLASTIC POLYESTER, UL 94V-0

DAP MATERIAL AVAILABLE UPON REQUEST

CONTACT MATERIAL; COPPER ALLOY CONTACT PLATING: GOLD ON THE MATING AREA, TIN PLATING ON THE CONTACT TAILS, NICKEL UNDERPLATE