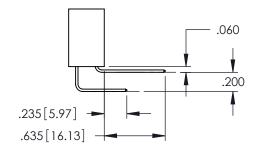

**Contact Code 558** 

Contact Code 559

Contact Code 560

INSULATOR MATERIAL: THERMOPLASTIC POLYESTER, UL 94V-0

DAP MATERIAL AVAILABLE UPON REQUEST

CONTACT MATERIAL; COPPER ALLOY CONTACT PLATING: GOLD ON THE MATING AREA, TIN PLATING ON THE CONTACT TAILS, NICKEL UNDERPLATE

345/395 SERIES CARD EDGE CONNECTOR CONTACT CODE 555,556,558,559,560 DIMENSIONS

YOUR CONNECTION TO QUALITY & SERVICE

ACAD REFERENCE NO. 345-ENG-MASTER DATE:MAY.16/2017 DRAWN: R.STA.MONICA 1:1 SHEET 2 OF 2 345-ENG-MASTER