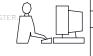

**Contact Code 558** 

Contact Code 559

Contact Code 560

INSULATOR MATERIAL: THERMOPLASTIC POLYESTER, UL 94V-0

DAP MATERIAL AVAILABLE UPON REQUEST

CONTACT MATERIAL; COPPER ALLOY CONTACT PLATING: GOLD ON THE MATING AREA, TIN PLATING ON THE CONTACT TAILS, NICKEL UNDERPLATE

345/395 SERIES CARD EDGE CONNECTOR CONTACT CODE 555,556,558,559,560 DIMENSIONS

YOUR CONNECTION TO QUALITY & SERVICE

ACAD REFERENCE NO. 345-ENG-MASTER DATE:MAY.16/2017 DRAWN: R.STA.MONICA 1:1 SHEET 2 OF 2 345-ENG-MASTER