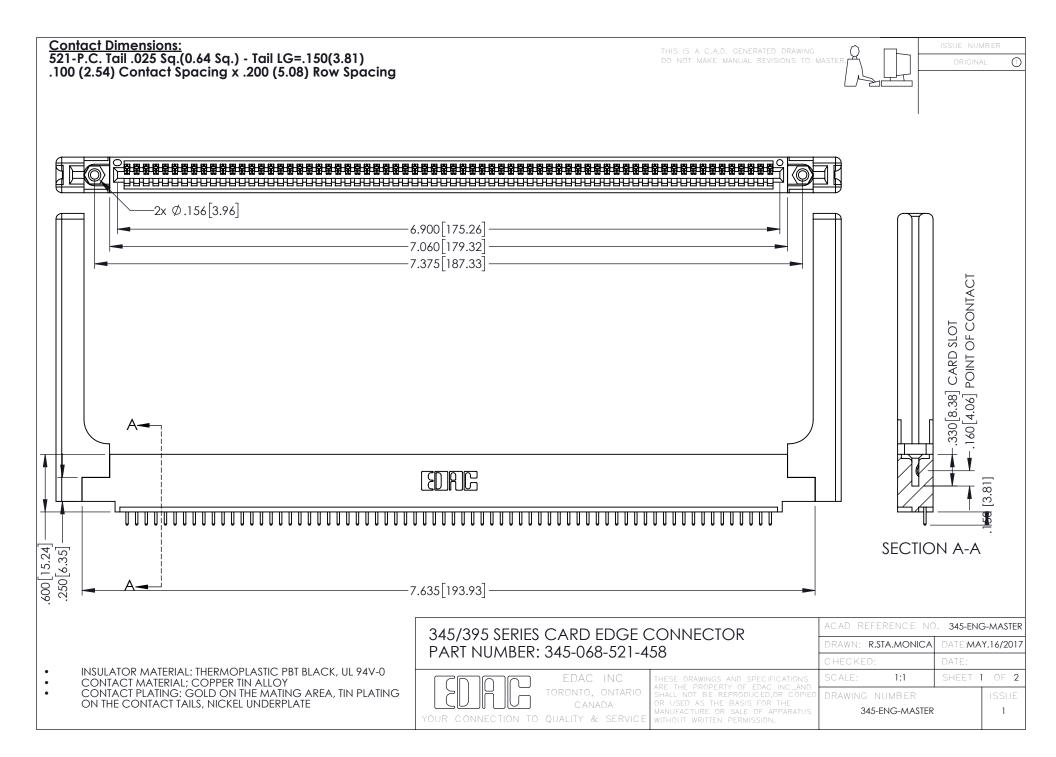

345/395 SERIES CARD EDGE CONNECTOR CONTACT CODE 555,556,558,559,560 DIMENSIONS

YOUR CONNECTION TO QUALITY & SERVICE

|      | ACAD REFERENCE NO. 345-ENG-MASTER |                  |
|------|-----------------------------------|------------------|
| S    | DRAWN: R.STA.MONICA               | DATE:MAY.16/2017 |
|      | CHECKED:                          | DATE:            |
| J ** | SCALE: 1:1                        | SHEET 2 OF 2     |
| ED   | DRAWING NUMBER                    | ISSUE            |

345-ENG-MASTER