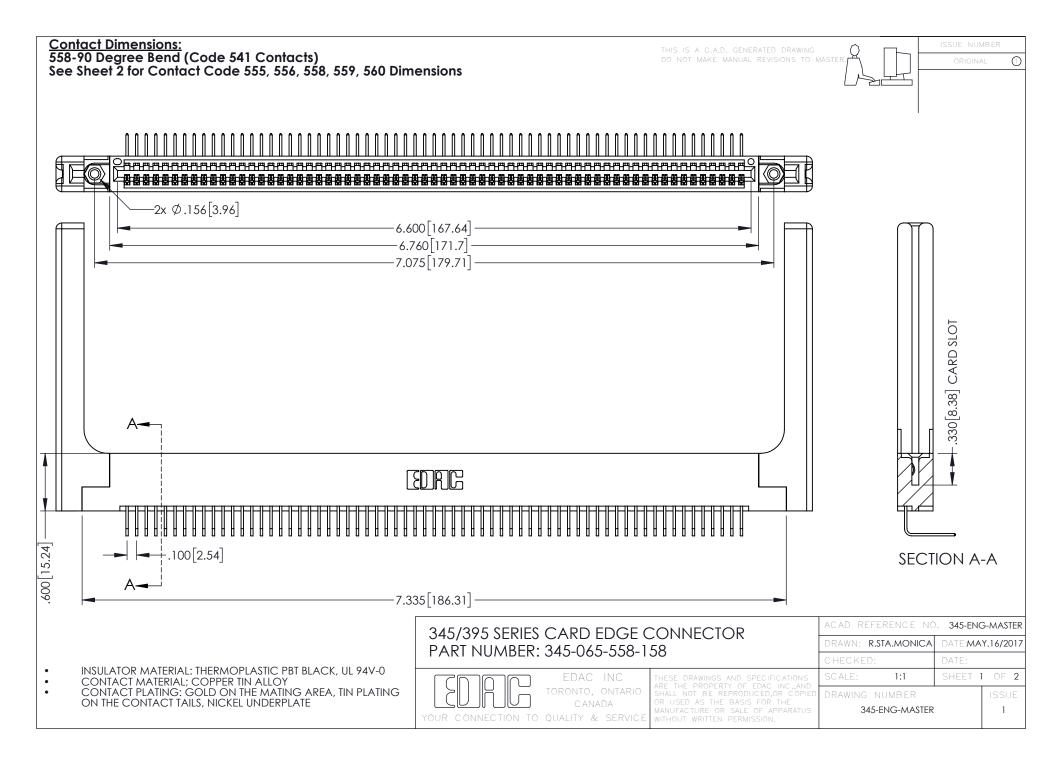

**Contact Code 558** 

Contact Code 559

Contact Code 560

INSULATOR MATERIAL: THERMOPLASTIC POLYESTER, UL 94V-0

DAP MATERIAL AVAILABLE UPON REQUEST

CONTACT MATERIAL; COPPER ALLOY CONTACT PLATING: GOLD ON THE MATING AREA, TIN PLATING ON THE CONTACT TAILS, NICKEL UNDERPLATE

345/395 SERIES CARD EDGE CONNECTOR CONTACT CODE 555,556,558,559,560 DIMENSIONS

YOUR CONNECTION TO QUALITY & SERVICE

ACAD REFERENCE NO. 345-ENG-MASTER DATE:MAY.16/2017 DRAWN: R.STA.MONICA 1:1 SHEET 2 OF 2

345-ENG-MASTER

## **Mouser Electronics**

**Authorized Distributor** 

Click to View Pricing, Inventory, Delivery & Lifecycle Information:

EDAC:

345-065-558-158